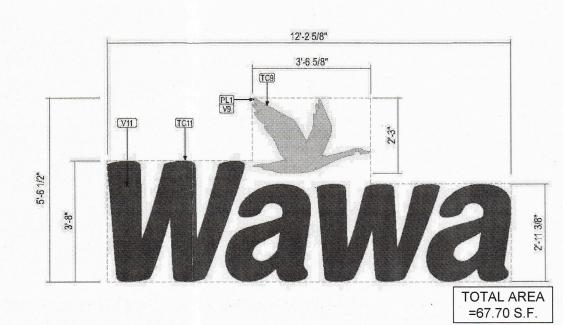

NSTRUCTION PHASE AND 10 WORKING DAYS IN DESIGN STAGE - STOP CALL

POCS SERIAL NUMBER 20160973169 1-800-242-1776

### NOT APPROVED FOR CONSTRUCTION

DRAWN BY: J.C.F.
CHECKED BY: C.J.B.
DATE: 2016.06.07
SCALE: 1"=30'
CAD I.D.: PC151228ZONING-1\_RECOVER

ZONING PLAN

PROVCO PINEGOOD SUMNEYTOWN, LLC

> PROPOSED WAWA FOOD MARKET

708 SUMMEYTOWN PIKE & 1610 WEST POINT PIKE UPPER GWYNEDD TOWNSHIP MONTGOMERY COUNTY PENNSYLVANIA



19446

1600 MANOR DRIVE, SUITE 200 CHALFONT, PENNSYLVANIA 18914 Phone: (215) 996-9100 Fax: (215) 996-9102 www.BohlerEngineering.com



SIGNAGE DETAILS

SHEET NUMBER:

OF 2

REVISION 1 - 2016.06.29



PROPOSED DOUBLE FACED INTERNALLY ILLUMINATED WAWA FREESTANDING PYLON SIGN W/L.E.D. PRICE CHANGER N.T.S.



PROPOSED GAS PUMP SPANNER TOTAL AREA =7.84 S.F. (STRAIGHT PUMPS)



PROPOSED 44" INDIVIDUAL ILLUMINATED CHANNEL LETTERS & LOGO



PROPOSED 32" INDIVIDUAL ILLUMINATED CHANNEL LETTERS & LOGO



FROPOSED 3+1 MPD TOTAL AREA =1.21 S.F.

WAWA SIGNAGE TABLE

"WAWA" WITH PRICE CHANGER (93.00 S.F.) 186.00

"WAWA" WITH LOGO (67.70 S.F.) 67.70

TOTAL FREESTANDING SIGNAGE = 186.00

TOTAL PUMP SIGNAGE = 35.04 TOTAL SIGNAGE = 325.64

TOTAL BUILDING MOUNTED SIGNAGE = 104.60

15.68

19.36 35.04

BUILDING MOUNTED SIGNAGE

"WAWA" WITH LOGO (36.90 S.F.)

PUMP INFORMATIONAL SIGNAGE

"WAWA" SPANNER (7.84 S.F.)

"WAWA" (1.21 S.F.)