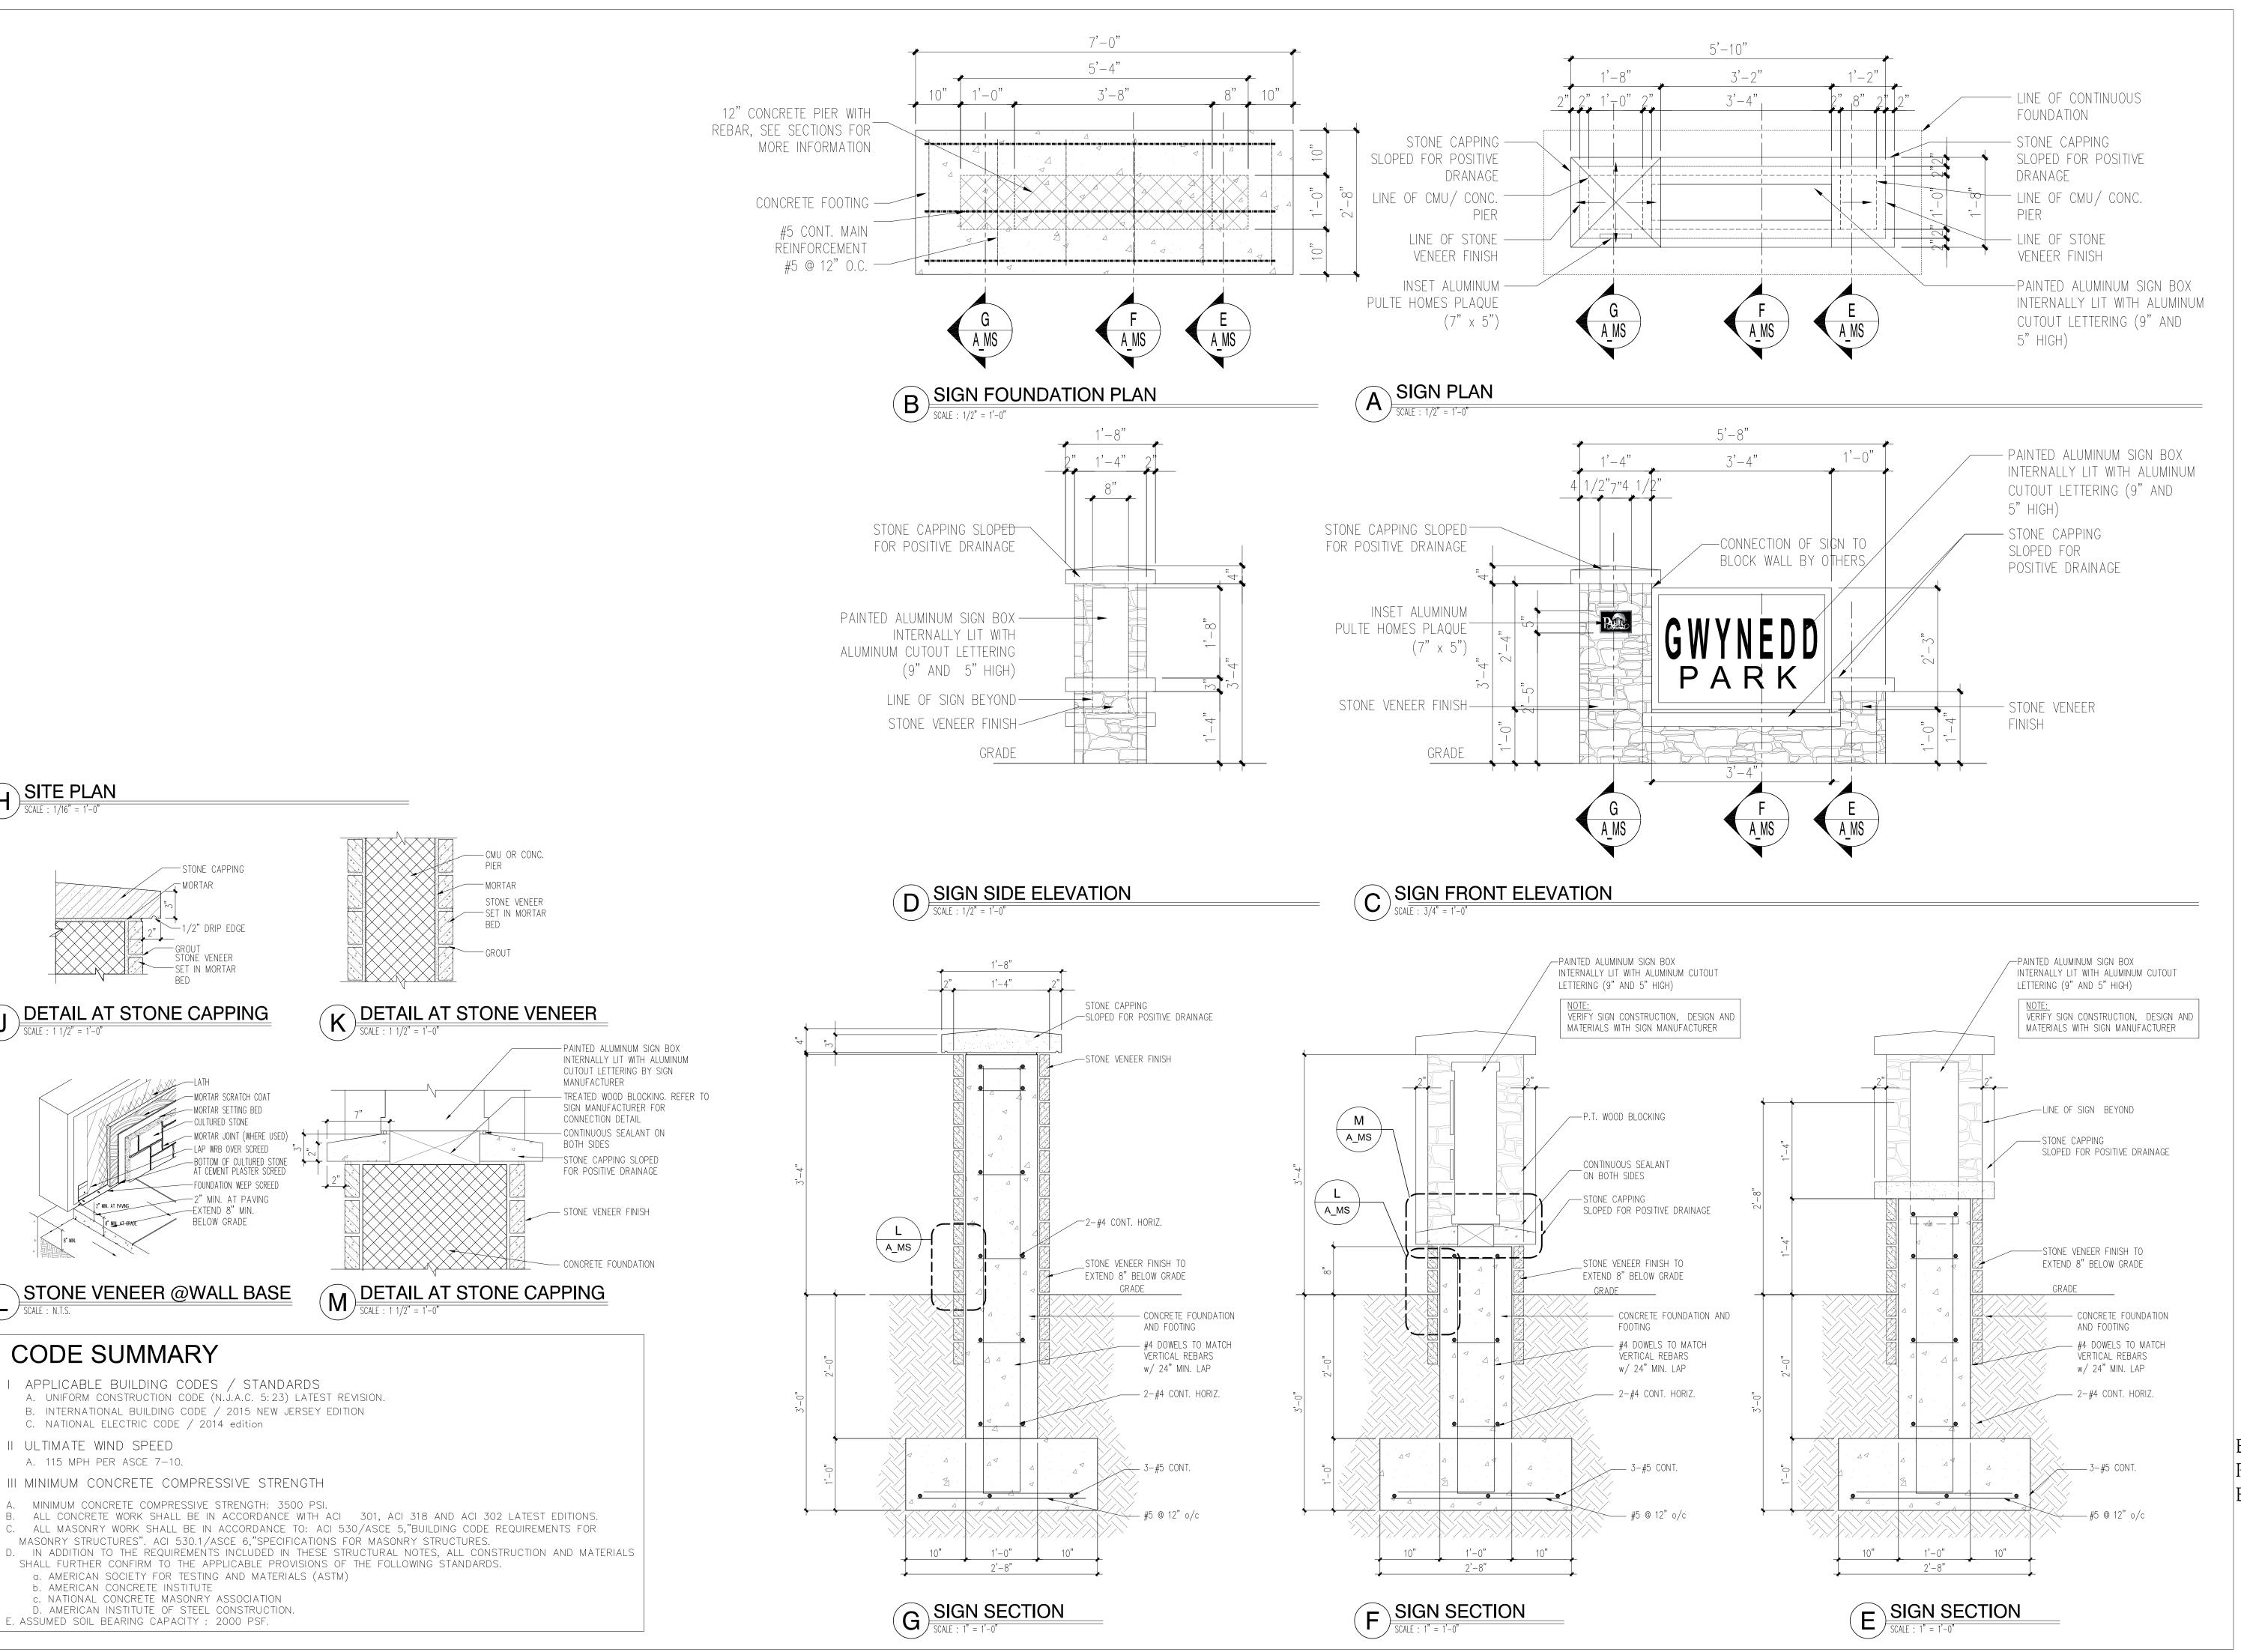

## **APPLICANT'S EXHIBITS**

- A-1 Zoning Hearing Board Application, Narrative of Requested Relief and Enclosure Letter dated January 15, 2020
- A-2 Upper Gwynedd Township Zoning Ordinance of 1987, as amended (*incorporated by reference*)
- A-3 Deed for Lots 1-4 between Newbury Mews LP and Pulte Homes of PA, Limited Partnership, dated November 6, 2019, effective November 18, 2019 and recorded in Deed Book 6162, Page 2707
- A-4 Deed for Lots 5-14 & 25-30 between Newbury Mews LP and Pulte Homes of PA, Limited Partnership dated February 6, 2020, effective February 7, 2020 and recorded in Deed Book 6171, Page 2244
- A-5 Sheet 2 of 21 of Final Plan, Record Plan for Newberry Phase II, prepared by Woodrow & Associates, Inc., dated February 1, 2017 and last revised April 3, 2019
- A-6 Entry Sign Plan prepared by Pulte Homes, Inc. dated November 11, 2019
- A-7 Rendering of Proposed Sign prepared by Design Four Four Six (as submitted with application)
- A-8 Entry Sign Plan prepared by Pulte Homes, Inc. dated November 11, 2019 and last revised May 14, 2020
- A-9 Rendering of Proposed Sign prepared by Design Four Four Six (as proposed)

Dear Mr. Rieker:

This firm represents Pulte Homes of PA, limited partnership ("Pulte") in connection with the Gwynedd Park residential development located at the intersection of Hancock Road and Sanctuary Court in the Township ("Property"). Pulte is the builder of the homes in the Gwynedd Park development and is proposing to install a development identification sign in Open Space 'A' of the residential development. As the zoning applicable to the Property does not specifically permit a development identification sign or a ground sign larger than 0.75 square feet, Pulte is seeking variance relief in order to install the proposed development identification sign within Open Space 'A' as depicted on the record plan for the residential development.

Enclosed for filing in connection with Pulte's Zoning Hearing Board Application ("Application") are the following materials:

- 1. Twelve (12) copies of the Zoning Hearing Board Application Form and Narrative;
- 2. Twelve (12) copies of the Final Plan Record Plan for Newbury-Phase II prepared by Woodrow & Associates, Inc., Sheet 2 of 21, which depicts the location of the proposed sign;
- 3. Twelve (12) copies of an Entrance Sign Plan prepared by Pulte Homes, Inc. dated November 11, 2019;
- 4. Twelve (12) copies of a rendering of the proposed sign prepared by Design Four Four Six; and