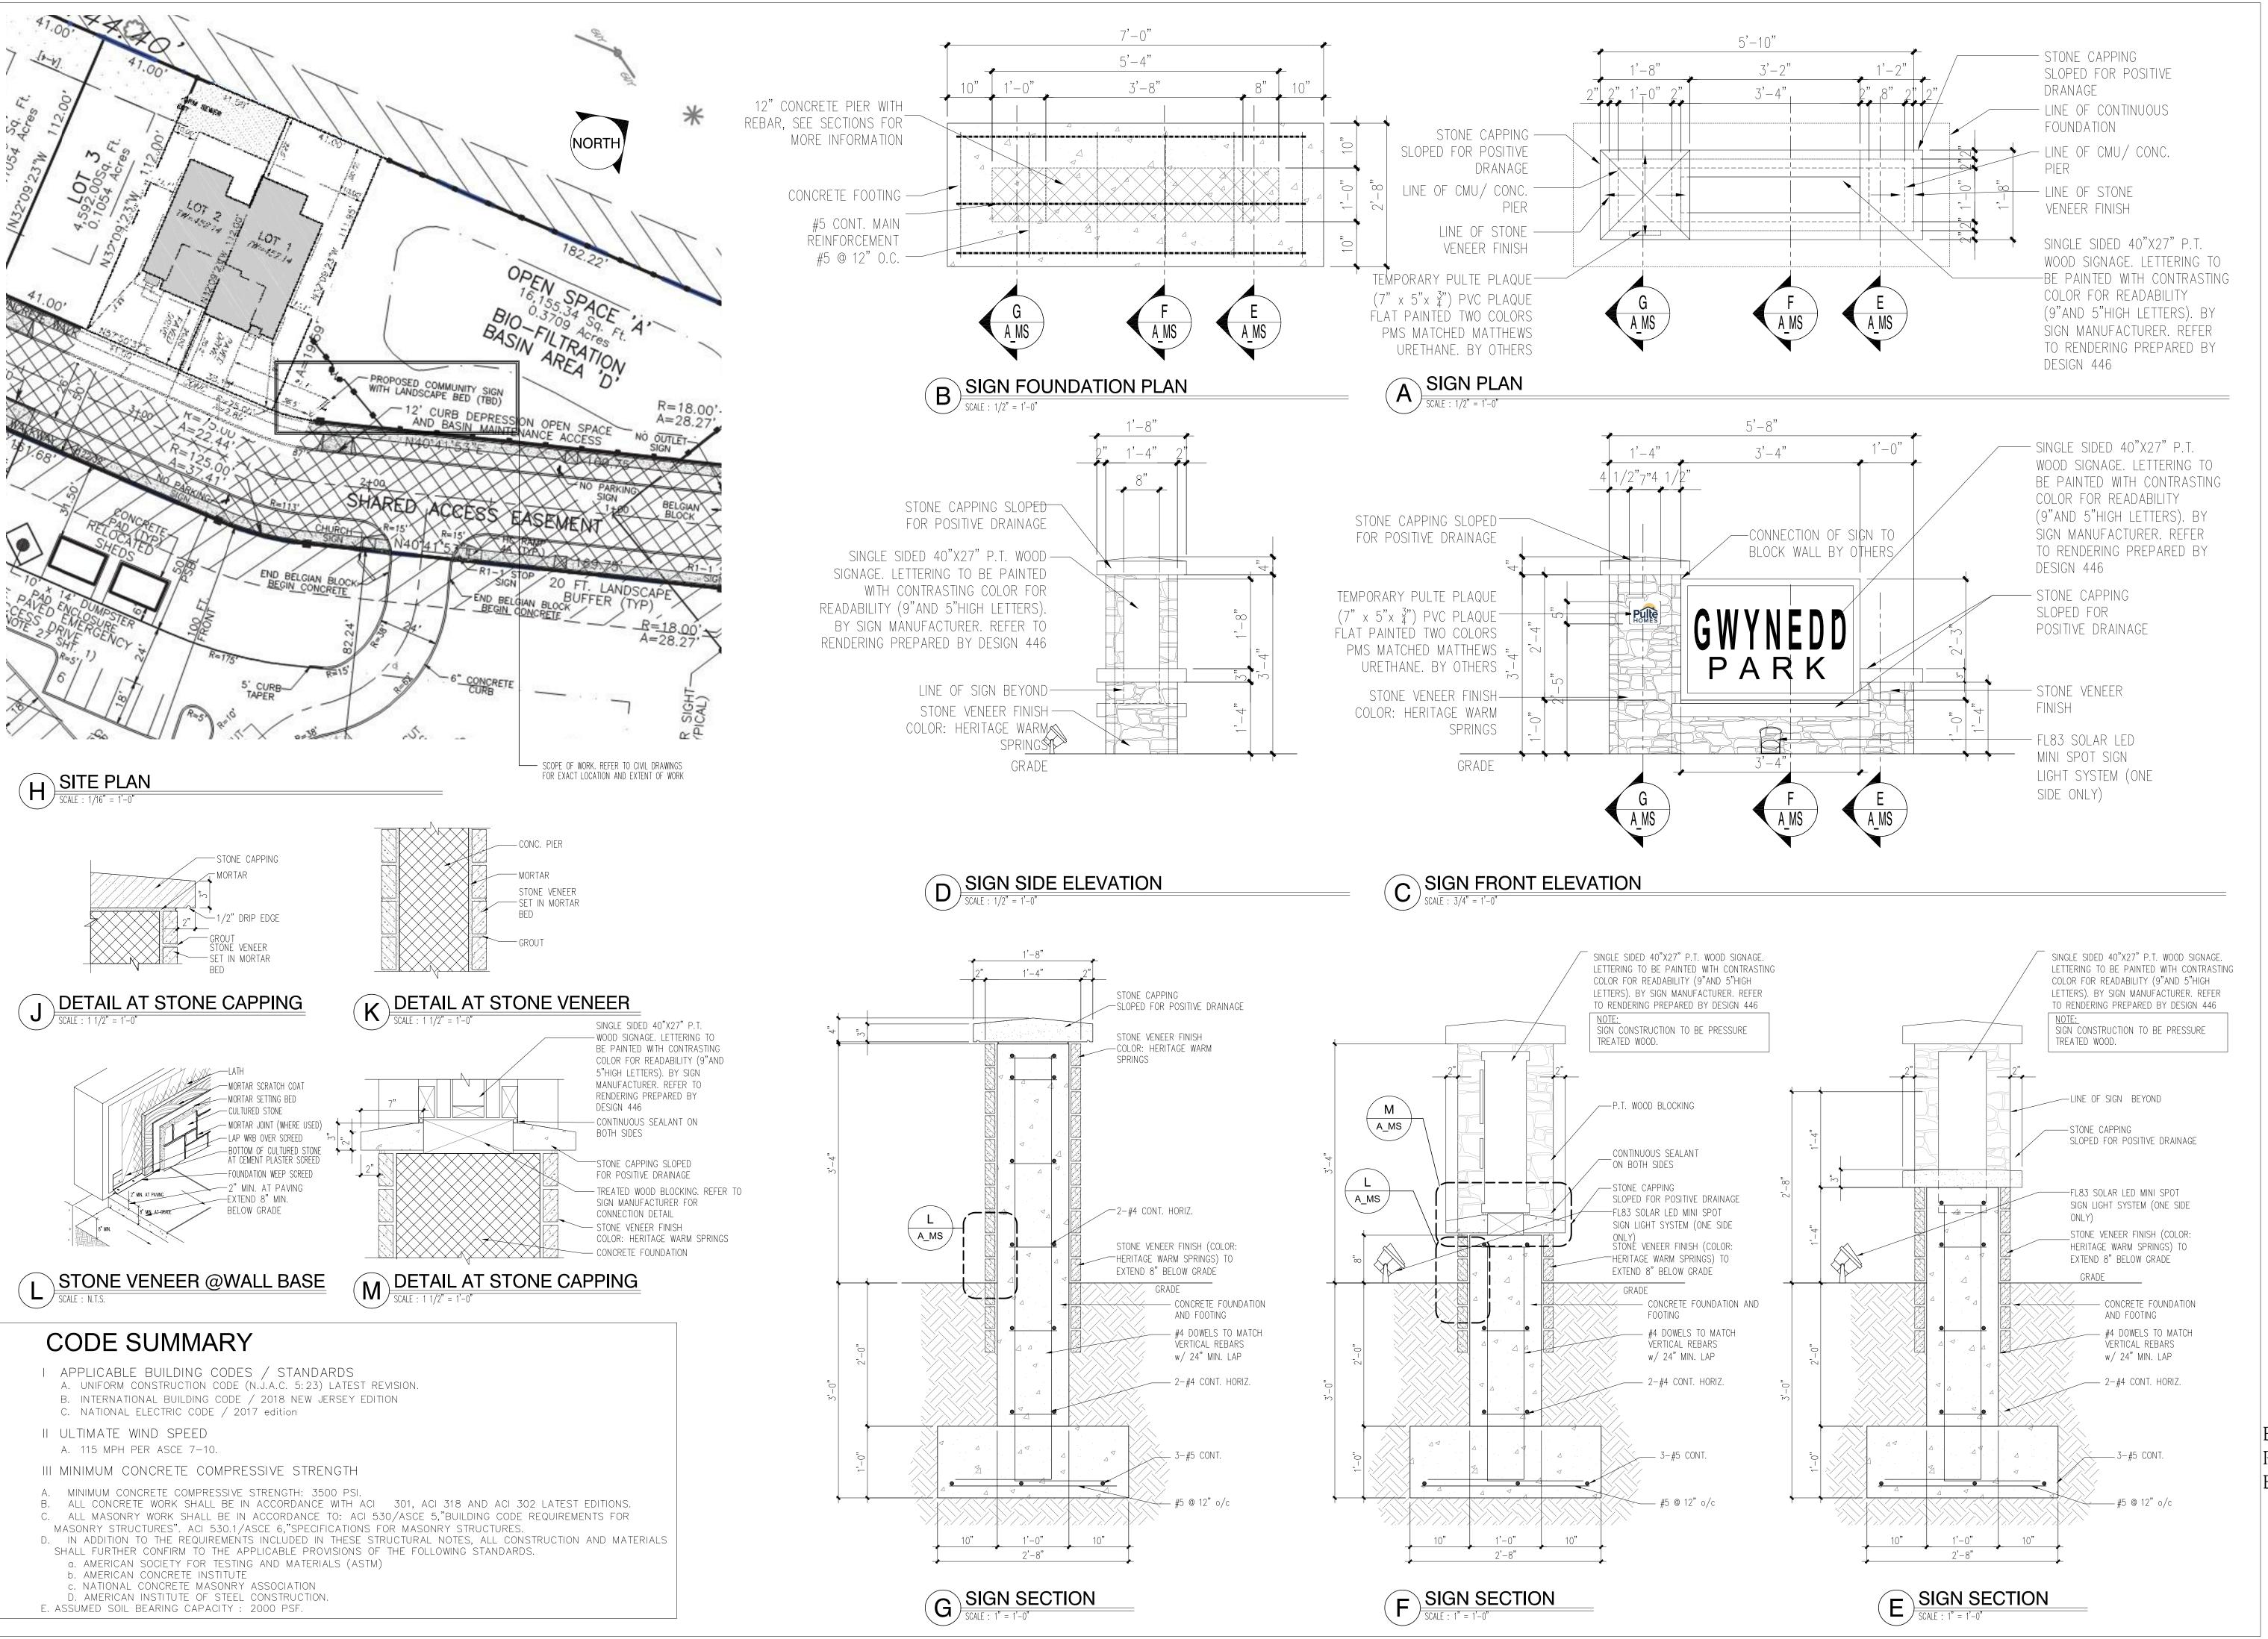

Dear Mr. Rieker:

This firm represents Pulte Homes of PA, limited partnership ("Pulte") in connection with the Gwynedd Park residential development located at the intersection of Hancock Road and Sanctuary Court in the Township ("Property"). Pulte is the builder of the homes in the Gwynedd Park development and is proposing to install a development identification sign in Open Space 'A' of the residential development. As the zoning applicable to the Property does not specifically permit a development identification sign or a ground sign larger than 0.75 square feet, Pulte is seeking variance relief in order to install the proposed development identification sign within Open Space 'A' as depicted on the record plan for the residential development.

Enclosed for filing in connection with Pulte's Zoning Hearing Board Application ("Application") are the following materials:

- 1. Twelve (12) copies of the Zoning Hearing Board Application Form and Narrative;
- 2. Twelve (12) copies of the Final Plan Record Plan for Newbury-Phase II prepared by Woodrow & Associates, Inc., Sheet 2 of 21, which depicts the location of the proposed sign;
- 3. Twelve (12) copies of an Entrance Sign Plan prepared by Pulte Homes, Inc. dated November 11, 2019;
- 4. Twelve (12) copies of a rendering of the proposed sign prepared by Design Four Four Six; and