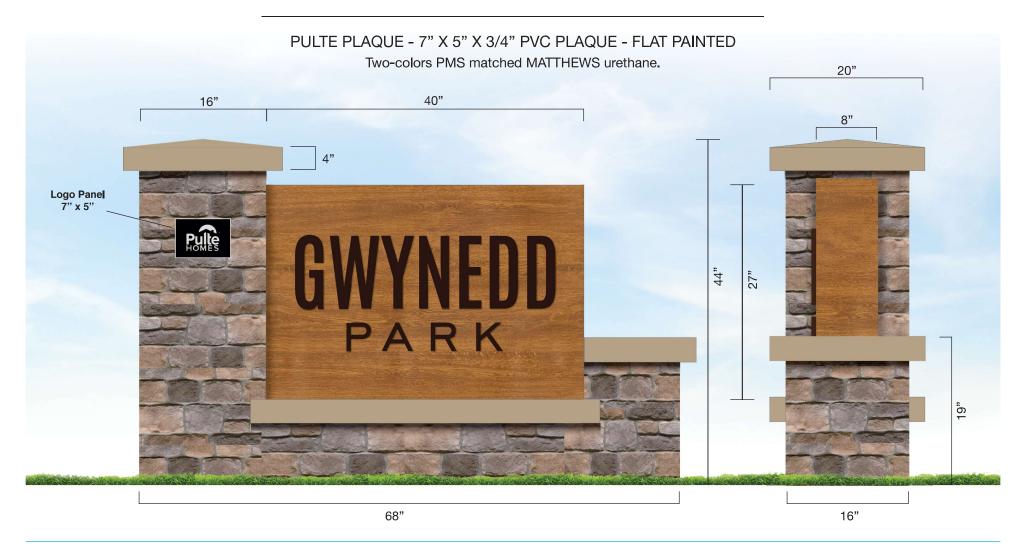

Enclosed for filing in connection with Pulte's Zoning Hearing Board Application ("Application") are the following materials:

- 1. Twelve (12) copies of the Zoning Hearing Board Application Form and Narrative;
- 2. Twelve (12) copies of the Final Plan Record Plan for Newbury-Phase II prepared by Woodrow & Associates, Inc., Sheet 2 of 21, which depicts the location of the proposed sign;
- 3. Twelve (12) copies of an Entrance Sign Plan prepared by Pulte Homes, Inc. dated November 11, 2019;
- 4. Twelve (12) copies of a rendering of the proposed sign prepared by Design Four Four Six; and