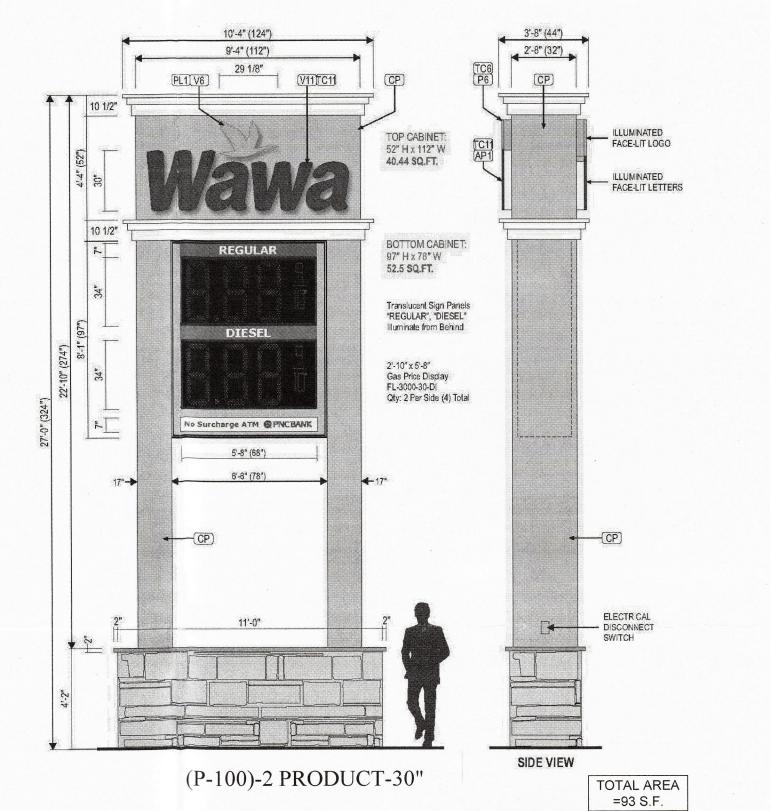

|     |  |
|           |          |                          |     |  |

### CALL BEFORE YOU DIG!

PENNSYLVANIA LAW REQUIRES 3 WORKING DAYS NOTICE FOR CONSTRUCTION PHASE AND 10 WORKING DAYS IN DESIGN STAGE - STOP CALL

POCS SERIAL NUMBER 20160973169 1-800-242-1776

### NOT APPROVED FOR CONSTRUCTION

DRAWN BY: J.C.F.
CHECKED BY: C.J.B.
DATE: 2016.06.07
SCALE: 1"=30'
CAD I.D.: PC151228ZONING-1\_RECOVER

ZONING PLAN

PROVCO PINEGOOD SUMNEYTOWN, LLC

> PROPOSED WAWA FOOD MARKET

708 SUMMEYTOWN PIKE & 1610 WEST POINT PIKE UPPER GWYNEDD TOWNSHIP MONTGOMERY COUNTY PENNSYLVANIA



19446

1600 MANOR DRIVE, SUITE 200 CHALFONT, PENNSYLVANIA 18914 Phone: (215) 996-9100 Fax: (215) 996-9102 www.BohlerEngineering.com



SIGNAGE DETAILS

SHEET NUMBER:

OF 2

REVISION 1 - 2016.06.29



PROPOSED DOUBLE FACED INTERNALLY ILLUMINATED WAWA FREESTANDING PYLON SIGN W/L.E.D. PRICE CHANGER N.T.S.



PROPOSED GAS PUMP SPANNER TOTAL AREA =7.84 S.F. (STRAIGHT PUMPS)



PROPOSED 44" INDIVIDUAL ILLUMINATED CHANNEL LETTERS & LOGO



PROPOSED 32" INDIVIDUAL ILLUMINATED CHANNEL LETTERS & LOGO



FROPOSED 3+1 MPD TOTAL AREA =1.21 S.F.

WAWA SIGNAGE TABLE

"WAWA" WITH PRICE CHANGER (93.00 S.F.) 186.00

"WAWA" WITH LOGO (67.70 S.F.) 67.70

TOTAL FREESTANDING SIGNAGE = 186.00

TOTAL PUMP SIGNAGE = 35.04 TOTAL SIGNAGE = 325.64

TOTAL BUILDING MOUNTED SIGNAGE = 104.60

15.68

19.36 35.04

BUILDING MOUNTED SIGNAGE

"WAWA" WITH LOGO (36.90 S.F.)

PUMP INFORMATIONAL SIGNAGE

"WAWA" SPANNER (7.84 S.F.)

"WAWA" (1.21 S.F.)