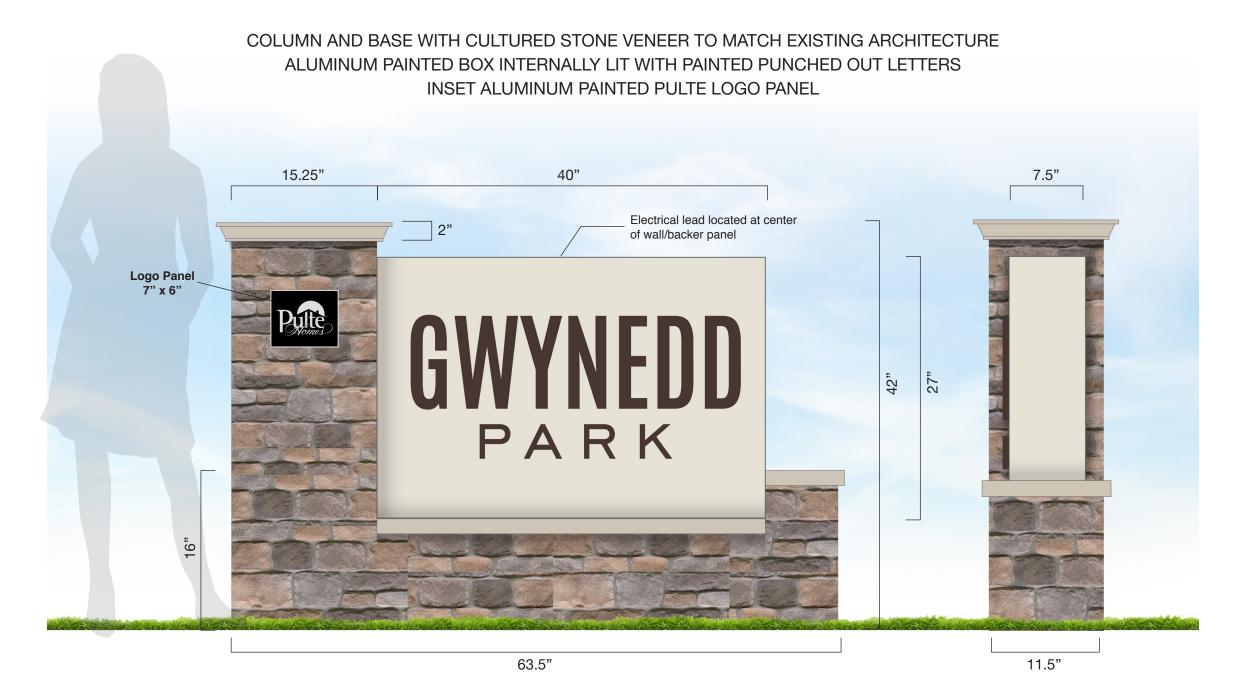

## **APPLICANT'S EXHIBITS**

- A-1 Zoning Hearing Board Application, Narrative of Requested Relief and Enclosure Letter dated January 15, 2020
- A-2 Upper Gwynedd Township Zoning Ordinance of 1987, as amended (*incorporated by reference*)
- A-3 Deed for Lots 1-4 between Newbury Mews LP and Pulte Homes of PA, Limited Partnership, dated November 6, 2019, effective November 18, 2019 and recorded in Deed Book 6162, Page 2707
- A-4 Deed for Lots 5-14 & 25-30 between Newbury Mews LP and Pulte Homes of PA, Limited Partnership dated February 6, 2020, effective February 7, 2020 and recorded in Deed Book 6171, Page 2244
- A-5 Sheet 2 of 21 of Final Plan, Record Plan for Newberry Phase II, prepared by Woodrow & Associates, Inc., dated February 1, 2017 and last revised April 3, 2019
- A-6 Entry Sign Plan prepared by Pulte Homes, Inc. dated November 11, 2019
- A-7 Rendering of Proposed Sign prepared by Design Four Four Six (as submitted with application)
- A-8 Entry Sign Plan prepared by Pulte Homes, Inc. dated November 11, 2019 and last revised May 14, 2020
- A-9 Rendering of Proposed Sign prepared by Design Four Four Six (as proposed)

Dear Mr. Rieker:

This firm represents Pulte Homes of PA, limited partnership ("Pulte") in connection with the Gwynedd Park residential development located at the intersection of Hancock Road and Sanctuary Court in the Township ("Property"). Pulte is the builder of the homes in the Gwynedd Park development and is proposing to install a development identification sign in Open Space 'A' of the residential development. As the zoning applicable to the Property does not specifically permit a development identification sign or a ground sign larger than 0.75 square feet, Pulte is seeking variance relief in order to install the proposed development identification sign within Open Space 'A' as depicted on the record plan for the residential development.

Enclosed for filing in connection with Pulte's Zoning Hearing Board Application ("Application") are the following materials:

- 1. Twelve (12) copies of the Zoning Hearing Board Application Form and Narrative;
- 2. Twelve (12) copies of the Final Plan Record Plan for Newbury-Phase II prepared by Woodrow & Associates, Inc., Sheet 2 of 21, which depicts the location of the proposed sign;
- 3. Twelve (12) copies of an Entrance Sign Plan prepared by Pulte Homes, Inc. dated November 11, 2019;
- 4. Twelve (12) copies of a rendering of the proposed sign prepared by Design Four Four Six; and