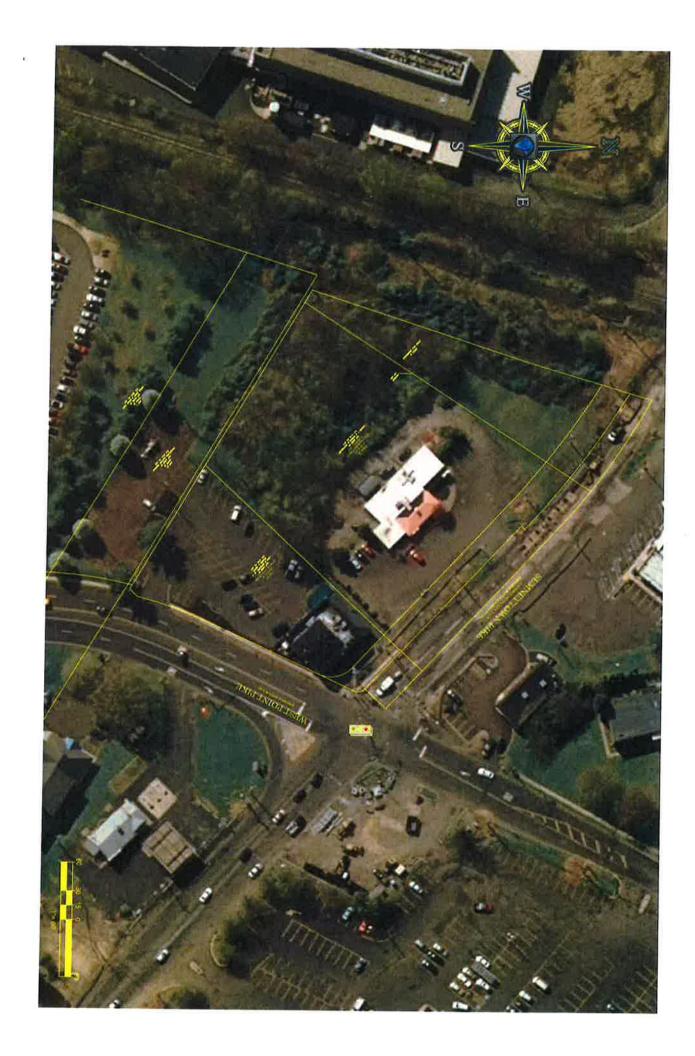

Dear Mr. Rieker:

This firm represents Pulte Homes of PA, limited partnership ("Pulte") in connection with the Gwynedd Park residential development located at the intersection of Hancock Road and Sanctuary Court in the Township ("Property"). Pulte is the builder of the homes in the Gwynedd Park development and is proposing to install a development identification sign in Open Space 'A' of the residential development. As the zoning applicable to the Property does not specifically permit a development identification sign or a ground sign larger than 0.75 square feet, Pulte is seeking variance relief in order to install the proposed development identification sign within Open Space 'A' as depicted on the record plan for the residential development.

Enclosed for filing in connection with Pulte's Zoning Hearing Board Application ("Application") are the following materials:

- 1. Twelve (12) copies of the Zoning Hearing Board Application Form and Narrative;
- 2. Twelve (12) copies of the Final Plan Record Plan for Newbury-Phase II prepared by Woodrow & Associates, Inc., Sheet 2 of 21, which depicts the location of the proposed sign;
- 3. Twelve (12) copies of an Entrance Sign Plan prepared by Pulte Homes, Inc. dated November 11, 2019;
- 4. Twelve (12) copies of a rendering of the proposed sign prepared by Design Four Four Six; and