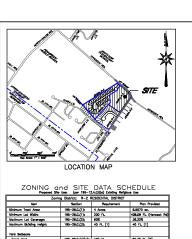

Enclosed for filing in connection with Pulte's Zoning Hearing Board Application ("Application") are the following materials:

- 1. Twelve (12) copies of the Zoning Hearing Board Application Form and Narrative;
- 2. Twelve (12) copies of the Final Plan Record Plan for Newbury-Phase II prepared by Woodrow & Associates, Inc., Sheet 2 of 21, which depicts the location of the proposed sign;
- 3. Twelve (12) copies of an Entrance Sign Plan prepared by Pulte Homes, Inc. dated November 11, 2019;
- 4. Twelve (12) copies of a rendering of the proposed sign prepared by Design Four Four Six; and

## **APPLICANT'S EXHIBITS**

- A-1 Zoning Hearing Board Application, Narrative of Requested Relief and Enclosure Letter dated January 15, 2020
- A-2 Upper Gwynedd Township Zoning Ordinance of 1987, as amended (*incorporated by reference*)
- A-3 Deed for Lots 1-4 between Newbury Mews LP and Pulte Homes of PA, Limited Partnership, dated November 6, 2019, effective November 18, 2019 and recorded in Deed Book 6162, Page 2707
- A-4 Deed for Lots 5-14 & 25-30 between Newbury Mews LP and Pulte Homes of PA, Limited Partnership dated February 6, 2020, effective February 7, 2020 and recorded in Deed Book 6171, Page 2244
- A-5 Sheet 2 of 21 of Final Plan, Record Plan for Newberry Phase II, prepared by Woodrow & Associates, Inc., dated February 1, 2017 and last revised April 3, 2019
- A-6 Entry Sign Plan prepared by Pulte Homes, Inc. dated November 11, 2019
- A-7 Rendering of Proposed Sign prepared by Design Four Four Six (as submitted with application)
- A-8 Entry Sign Plan prepared by Pulte Homes, Inc. dated November 11, 2019 and last revised May 14, 2020
- A-9 Rendering of Proposed Sign prepared by Design Four Four Six (as proposed)