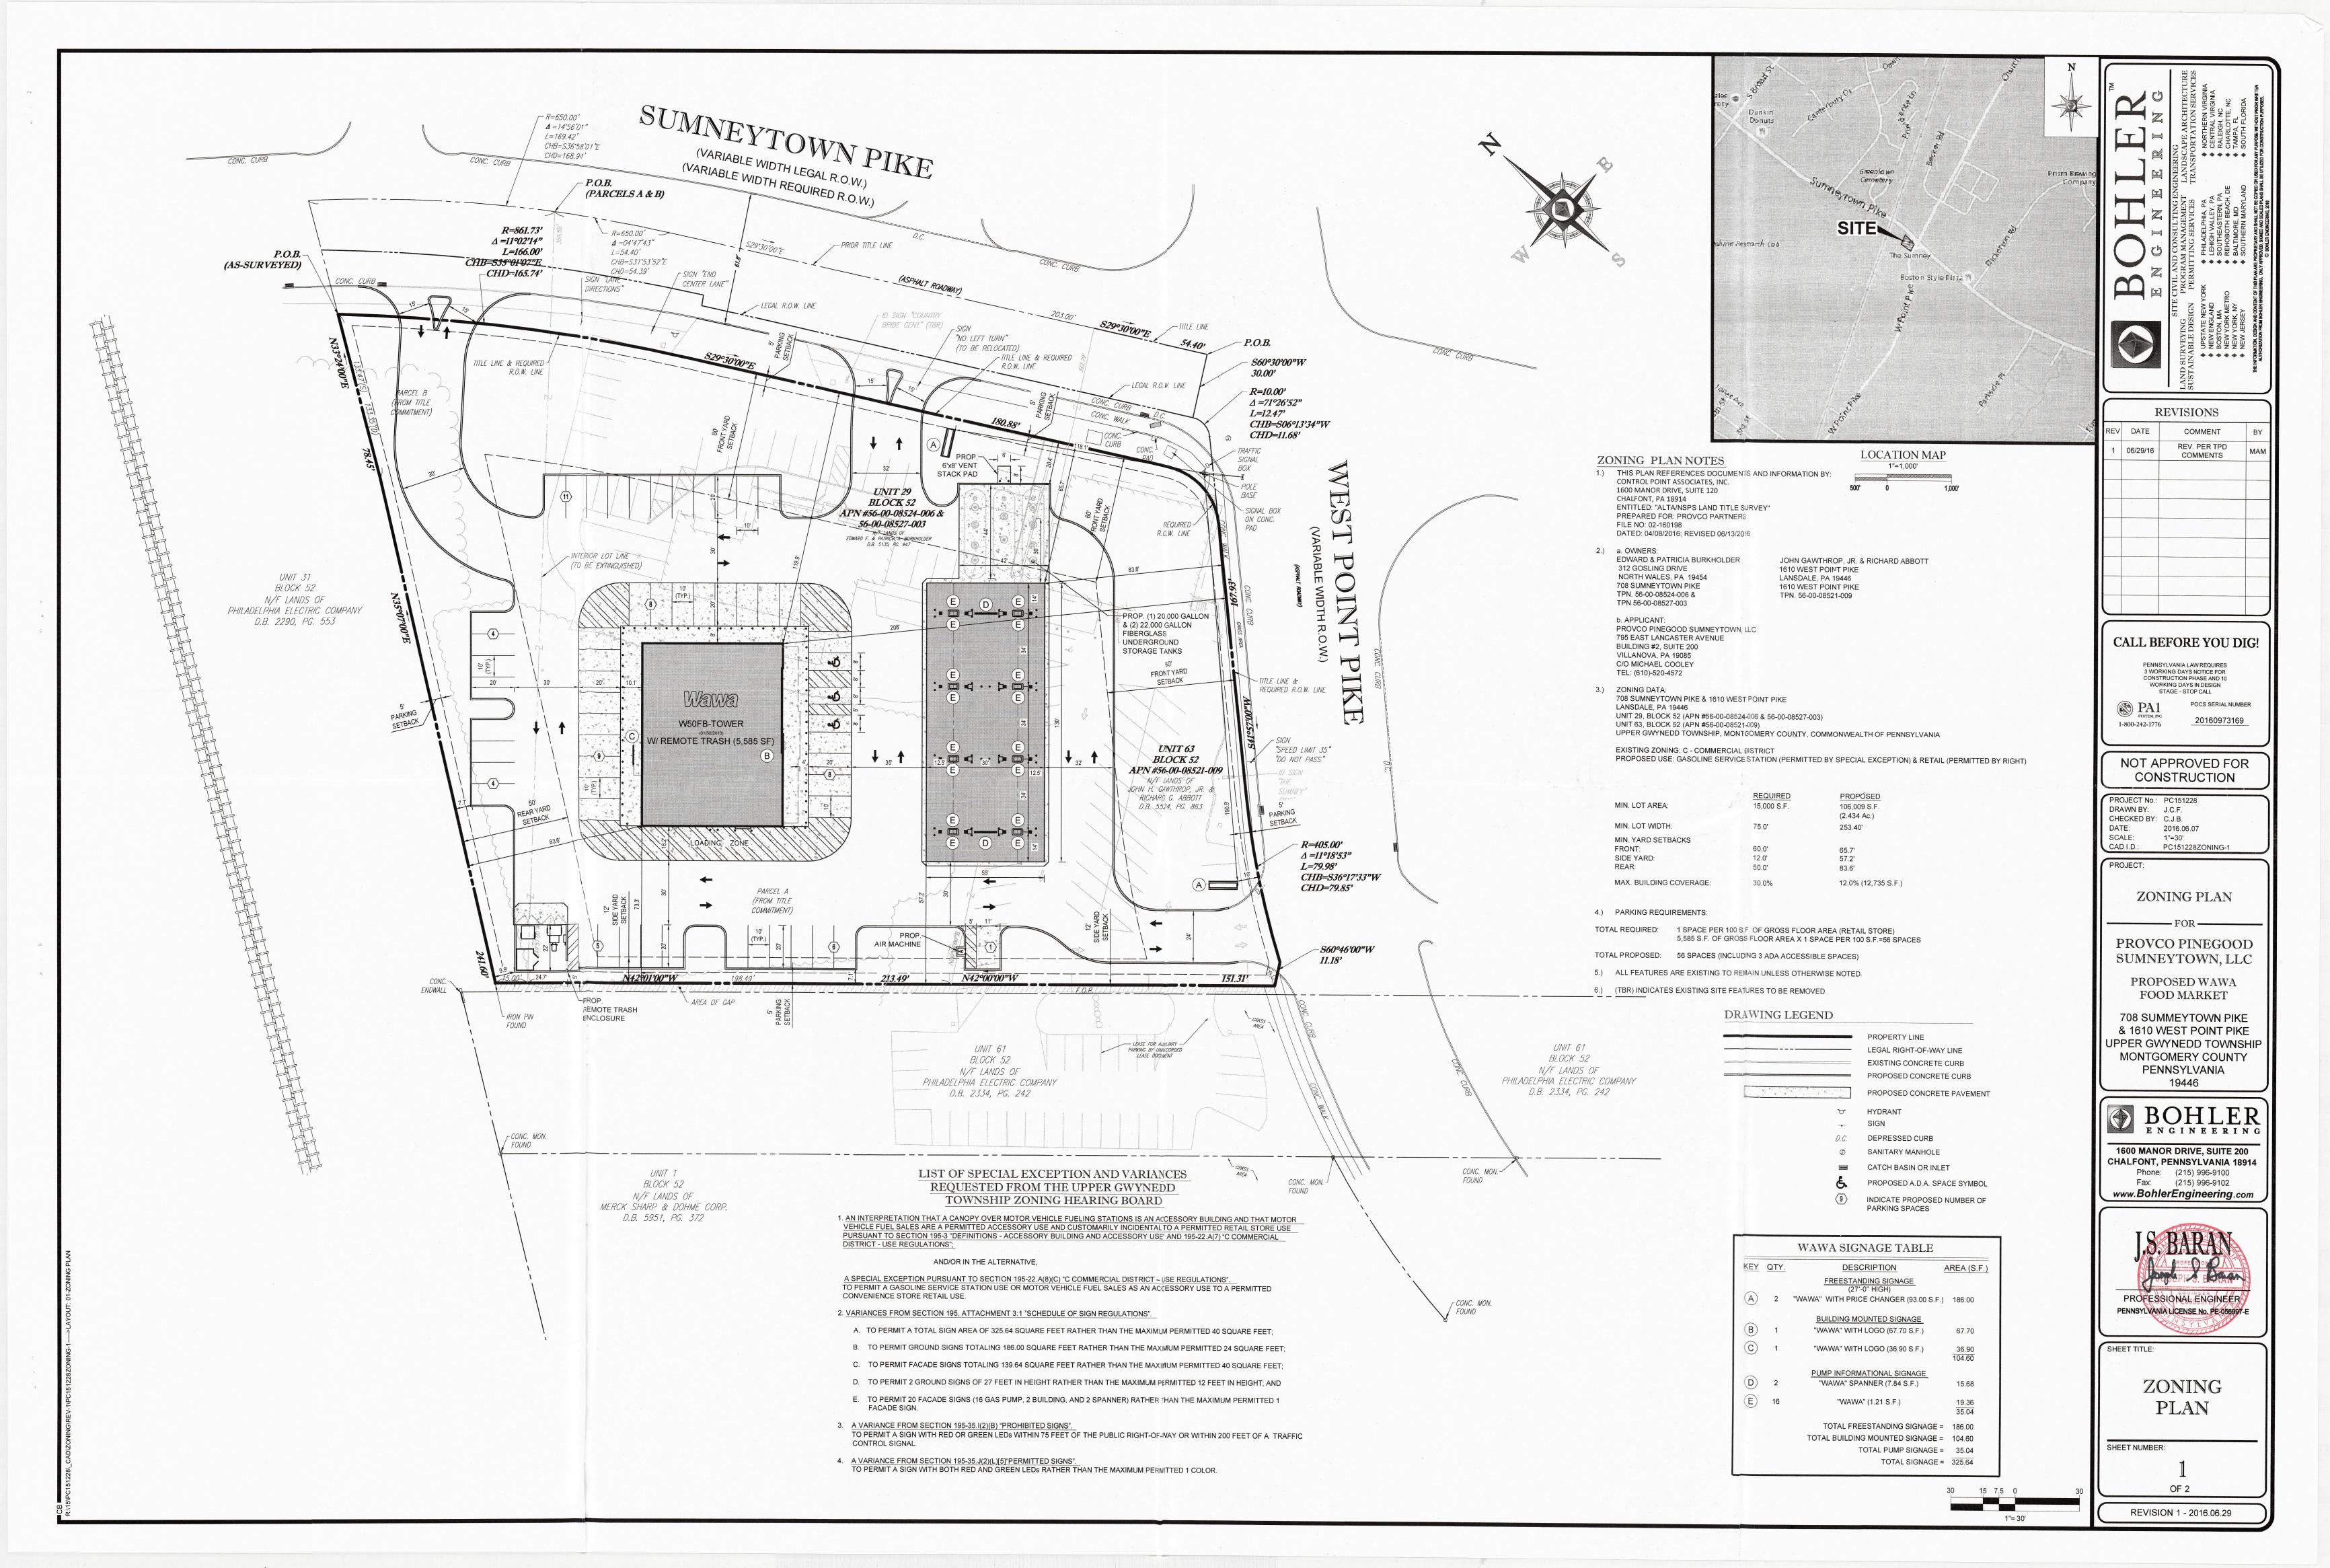

Enclosed for filing in connection with Pulte's Zoning Hearing Board Application ("Application") are the following materials:

- 1. Twelve (12) copies of the Zoning Hearing Board Application Form and Narrative;
- 2. Twelve (12) copies of the Final Plan Record Plan for Newbury-Phase II prepared by Woodrow & Associates, Inc., Sheet 2 of 21, which depicts the location of the proposed sign;
- 3. Twelve (12) copies of an Entrance Sign Plan prepared by Pulte Homes, Inc. dated November 11, 2019;
- 4. Twelve (12) copies of a rendering of the proposed sign prepared by Design Four Four Six; and