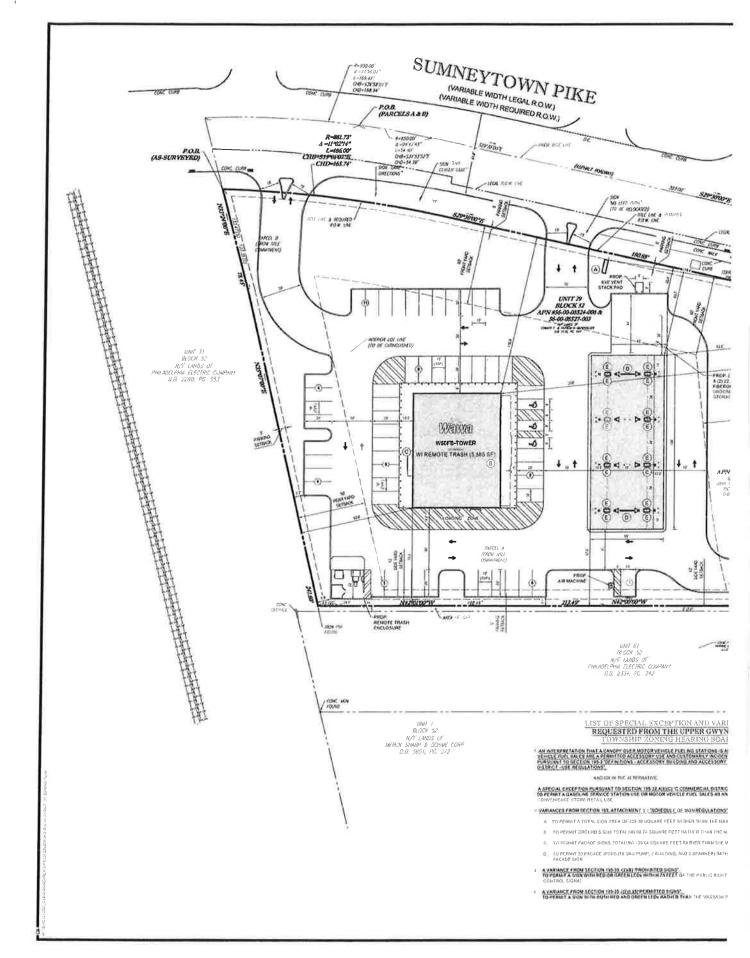

Enclosed for filing in connection with Pulte's Zoning Hearing Board Application ("Application") are the following materials:

- 1. Twelve (12) copies of the Zoning Hearing Board Application Form and Narrative;
- 2. Twelve (12) copies of the Final Plan Record Plan for Newbury-Phase II prepared by Woodrow & Associates, Inc., Sheet 2 of 21, which depicts the location of the proposed sign;
- 3. Twelve (12) copies of an Entrance Sign Plan prepared by Pulte Homes, Inc. dated November 11, 2019;
- 4. Twelve (12) copies of a rendering of the proposed sign prepared by Design Four Four Six; and