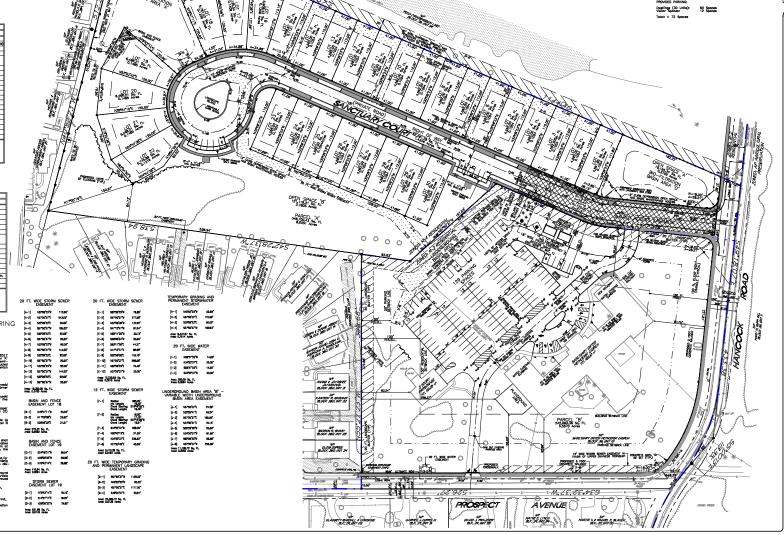

Dear Mr. Rieker:

This firm represents Pulte Homes of PA, limited partnership ("Pulte") in connection with the Gwynedd Park residential development located at the intersection of Hancock Road and Sanctuary Court in the Township ("Property"). Pulte is the builder of the homes in the Gwynedd Park development and is proposing to install a development identification sign in Open Space 'A' of the residential development. As the zoning applicable to the Property does not specifically permit a development identification sign or a ground sign larger than 0.75 square feet, Pulte is seeking variance relief in order to install the proposed development identification sign within Open Space 'A' as depicted on the record plan for the residential development.

Enclosed for filing in connection with Pulte's Zoning Hearing Board Application ("Application") are the following materials:

- 1. Twelve (12) copies of the Zoning Hearing Board Application Form and Narrative;
- 2. Twelve (12) copies of the Final Plan Record Plan for Newbury-Phase II prepared by Woodrow & Associates, Inc., Sheet 2 of 21, which depicts the location of the proposed sign;
- 3. Twelve (12) copies of an Entrance Sign Plan prepared by Pulte Homes, Inc. dated November 11, 2019;
- 4. Twelve (12) copies of a rendering of the proposed sign prepared by Design Four Four Six; and