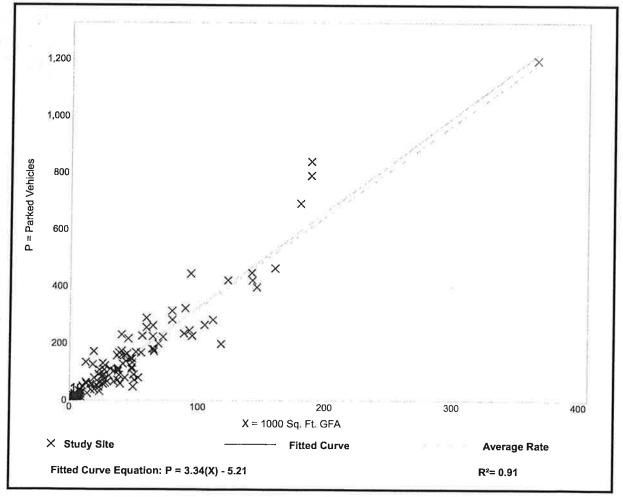

5. **Parking Analysis**. Although the Zoning Officer properly classified J. Snyder Therapeutics' Proposed Use as a Medical Office, clinic or similar place, the parking ratio prescribed by the Zoning Ordinance bears little resemblance to the demands experienced by J. Snyder Therapeutics. Therefore, J. Snyder Therapeutics engaged Frank Tavani and Associates, Inc. ("FTA") to conduct a parking analysis to determine whether the existing parking (23 spaces) would be sufficient to serve the Proposed Use. FTA issued a Parking Investigation dated November 22, 2021 ("Parking Analysis"); a copy of which is attached hereto as Exhibit "E". In its Parking Analysis, FTA first studied an existing location operated by J. Snyder Therapeutics (Ambler) to determine actual demands being experienced by their specific type of practice. Thereafter, FTA analyzed the dated from the Institute of Transportation Engineers Parking

- 3 -

Generation Manual. As set forth in more detail therein, FTA concludes that, even at peak demand, the Property provides more than sufficient parking to serve the Proposed Use.

6. **Request for a Variance**. Based on the unique practice of J. Snyder Therapeutics, requests a variance from §195-28.A to permit twenty-three (23) parking spaces to serve the Proposed Use (with a maximum number of twelve (12) clinicians and one additional staff member). As will be demonstrated by testimony and exhibits at the hearing in this matter, given the parking provided is sufficient to serve the Proposed and the grant of the requested relief will not be detrimental to the public health safety and/or welfare.