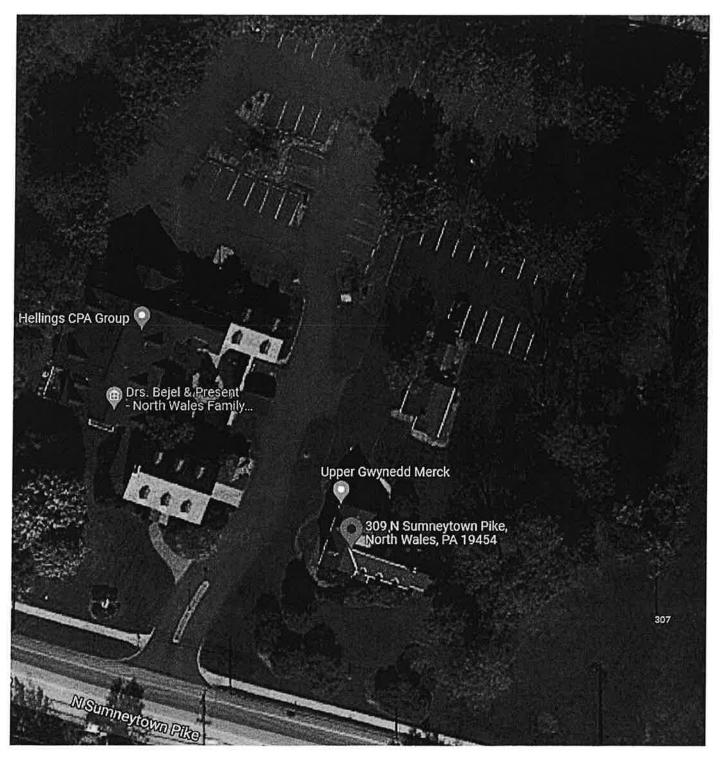

2. **Description of Property**. The Property is located in the BP – Business Professional District ("**BP District**") and is presently improved with a three (3) story office building ("**Existing Office Building**") along with a detached two-car garage as well as associated off street parking facilities. The Property is depicted on a sketch plan ("**Sketch Plan**") attached hereto as <u>Exhibit "C"</u>. As depicted on the Sketch Plan, access to the Property is by way of a single driveway from Sumneytown Pike that is shared with the office building on the adjacent parcel. The Existing Office Building is served by twenty-three (23) off street parking spaces.