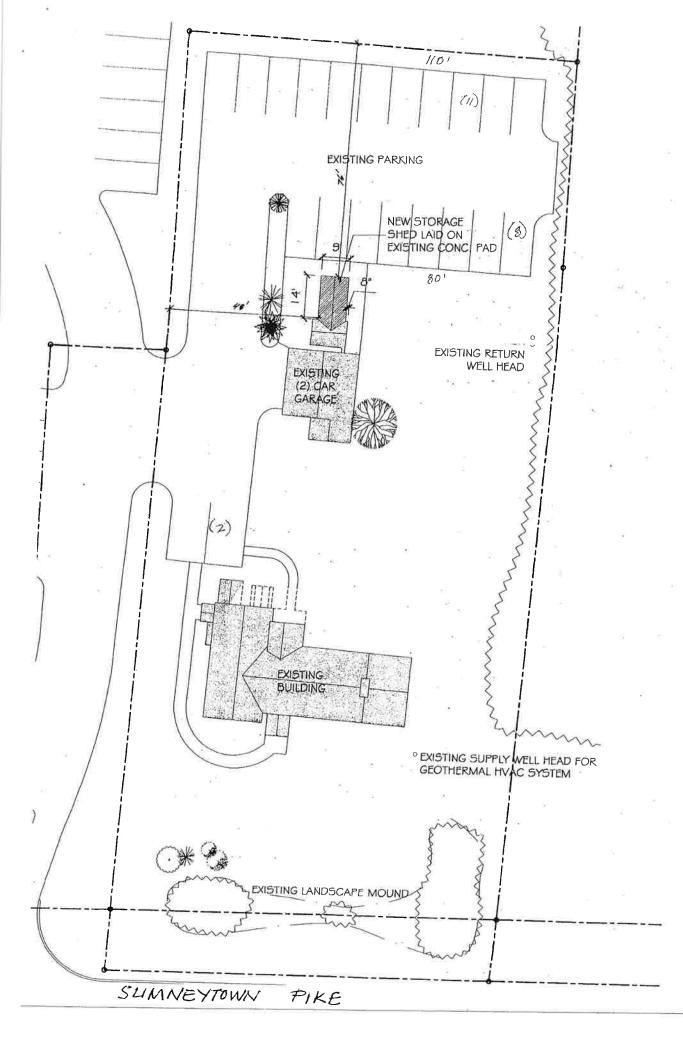

2. **Description of Property**. The Property is located in the BP – Business Professional District ("**BP District**") and is presently improved with a three (3) story office building ("**Existing Office Building**") along with a detached two-car garage as well as associated off street parking facilities. The Property is depicted on a sketch plan ("**Sketch Plan**") attached hereto as <u>Exhibit "C"</u>. As depicted on the Sketch Plan, access to the Property is by way of a single driveway from Sumneytown Pike that is shared with the office building on the adjacent parcel. The Existing Office Building is served by twenty-three (23) off street parking spaces.