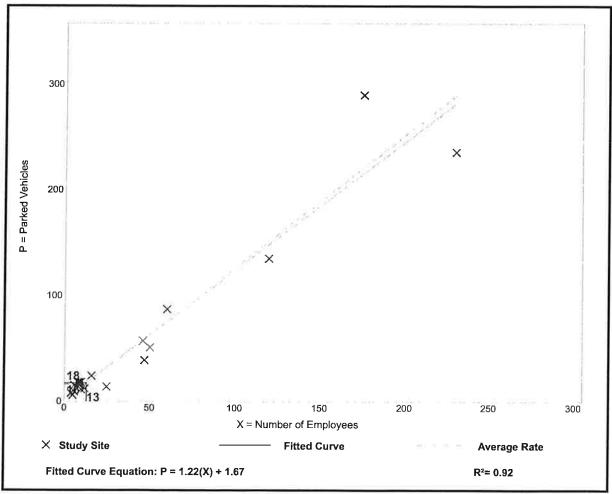

5. **Parking Analysis**. Although the Zoning Officer properly classified J. Snyder Therapeutics' Proposed Use as a Medical Office, clinic or similar place, the parking ratio prescribed by the Zoning Ordinance bears little resemblance to the demands experienced by J. Snyder Therapeutics. Therefore, J. Snyder Therapeutics engaged Frank Tavani and Associates, Inc. ("FTA") to conduct a parking analysis to determine whether the existing parking (23 spaces) would be sufficient to serve the Proposed Use. FTA issued a Parking Investigation dated November 22, 2021 ("Parking Analysis"); a copy of which is attached hereto as Exhibit "E". In its Parking Analysis, FTA first studied an existing location operated by J. Snyder Therapeutics (Ambler) to determine actual demands being experienced by their specific type of practice. Thereafter, FTA analyzed the dated from the Institute of Transportation Engineers Parking

- 3 -

Generation Manual. As set forth in more detail therein, FTA concludes that, even at peak demand, the Property provides more than sufficient parking to serve the Proposed Use.

6. **Request for a Variance**. Based on the unique practice of J. Snyder Therapeutics, requests a variance from §195-28.A to permit twenty-three (23) parking spaces to serve the Proposed Use (with a maximum number of twelve (12) clinicians and one additional staff member). As will be demonstrated by testimony and exhibits at the hearing in this matter, given the parking provided is sufficient to serve the Proposed and the grant of the requested relief will not be detrimental to the public health safety and/or welfare.