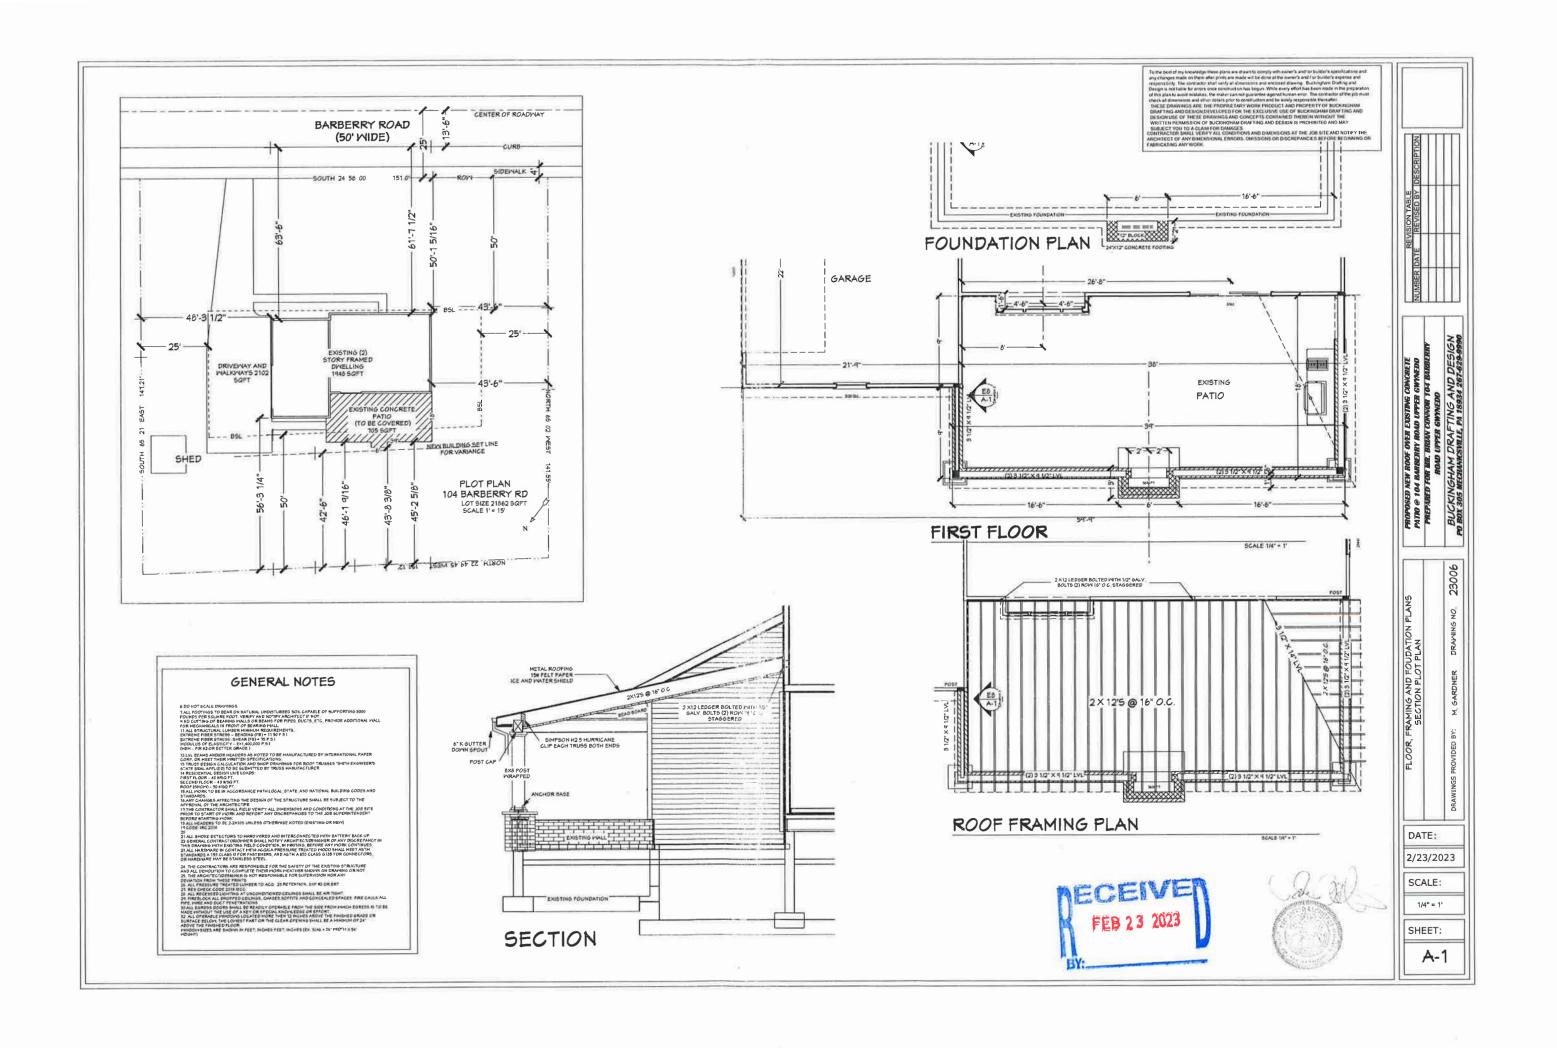

Hearing No. 23-07: Brian Connor of 104 Barberry Road, PA 19454, for property located at the same address, for a variance from Section 195-12.B(5) of the Upper Gwynedd Zoning Code to permit a rear yard setback of 42.5 feet where 50 feet is required for the construction of a roof over an existing patio. The Property is zoned R-2 Residential District.