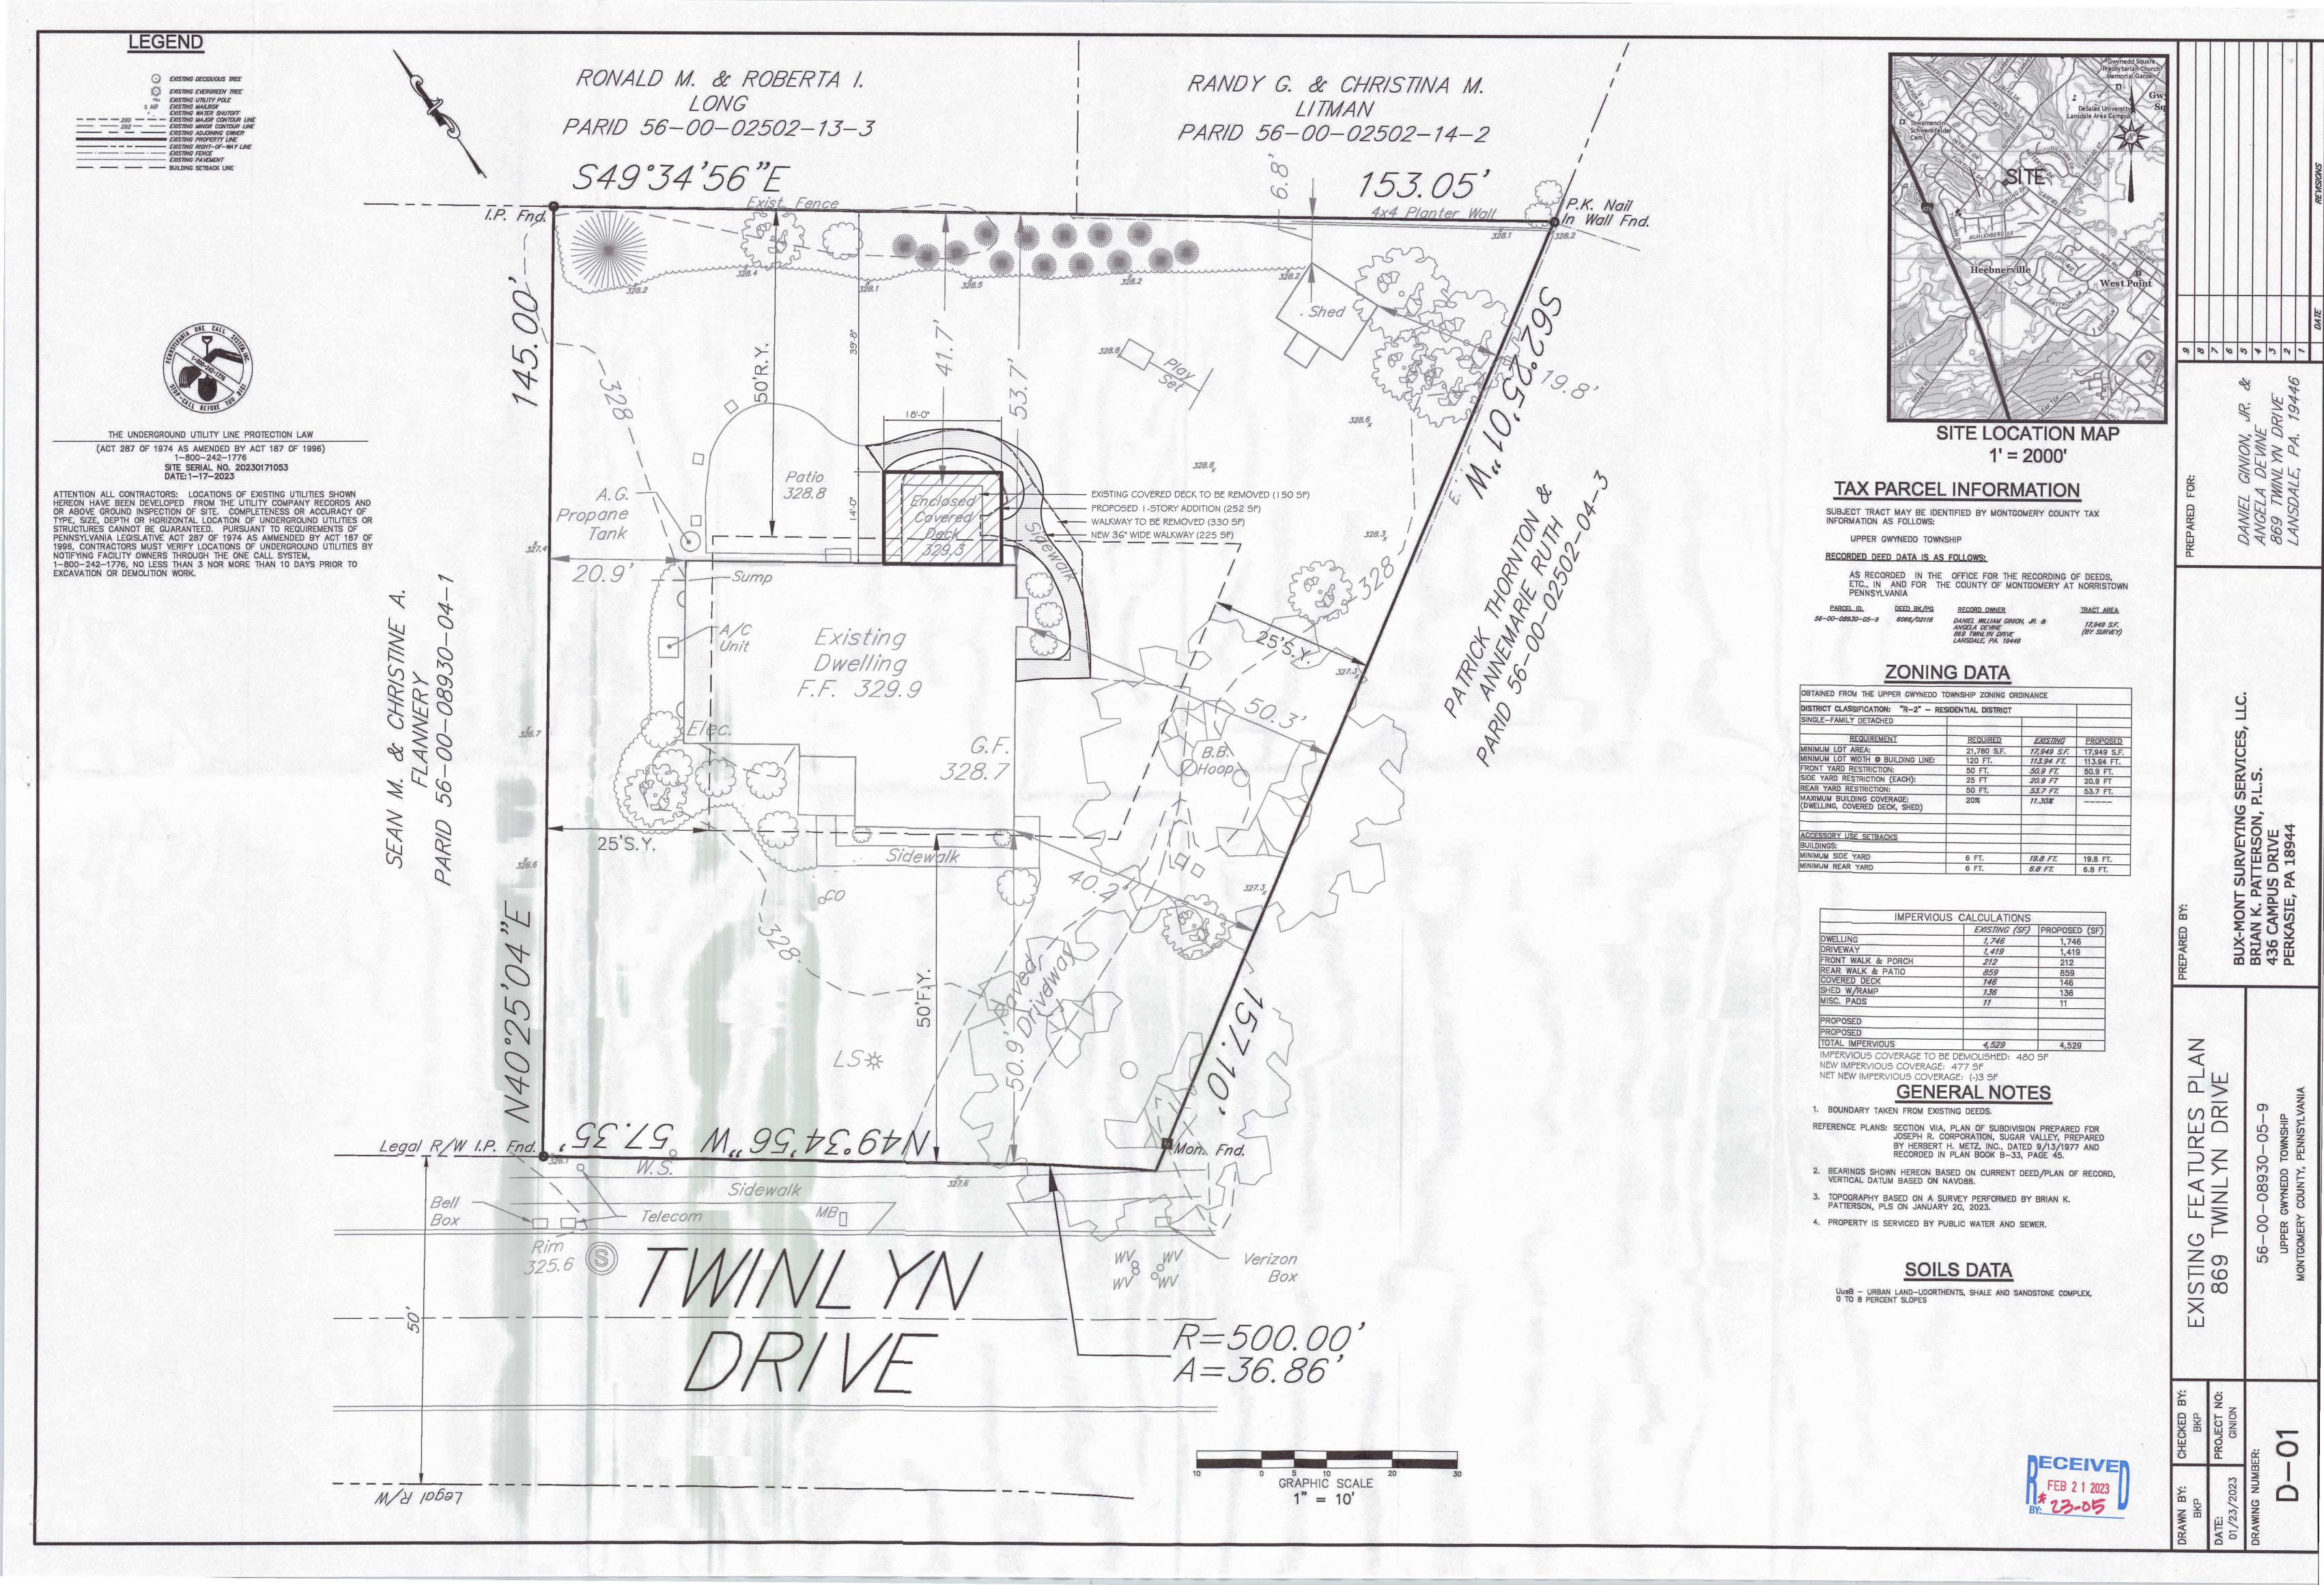

Hearing No. 23-05: Daniel and Angela Ginion of 869 Twinlyn Drive, Lansdale, PA 19446, for property located at the same address, for a variance from Section 195-12.B(5) of 10 feet 4 inches to permit the reduction of the required rear yard from 50 feet to 39 feet, 8 inches to permit the construction of a one-story sunroom addition attached to the principal building. This property is zoned R-2 Residential.

# UPPER GWYNEDD TOWNSHIP MONTGOMERY COUNTY, PENNSYLVANIA Zoning Ordinance of November 23, 1987 as Amended

|                                                                          | PPLICATION FOR VARIANGE                                                                                                              |                                                                                               | Check One                  | Date:                            | 2/10/2023                   | _            |
|--------------------------------------------------------------------------|--------------------------------------------------------------------------------------------------------------------------------------|-----------------------------------------------------------------------------------------------|----------------------------|----------------------------------|-----------------------------|--------------|
|                                                                          | PPEAL FROM ZONING OFF<br>DECISION/DETERMIN                                                                                           | ICER'S                                                                                        |                            |                                  |                             | E            |
| PROPERTY ADDRI<br>LOCATION 869                                           |                                                                                                                                      | LOT SIZE _                                                                                    | 17,949                     | ZONING DISTRIC                   | T_R-2_                      |              |
| Check One (Applican X Owner Equitable Ow Lessor Lessee                   | nt)<br>wner (under Agreement                                                                                                         | of Sale)                                                                                      |                            | Che                              | FEB 2                       | 1 2023       |
| -                                                                        | Daniel & Angela Ginion  369 Twinlyn Dr. Lansdale                                                                                     | , PA 19446                                                                                    |                            | rship Secured<br>reement of Sale |                             | 23-05        |
| Contractor's or Agent's Namet.l                                          | b.d.                                                                                                                                 |                                                                                               | Public Wate<br>Public Sewe | er Yes X No _<br>er Yes X No _   |                             | ā            |
| Address                                                                  |                                                                                                                                      |                                                                                               |                            | ×                                |                             |              |
| ordinance and is<br>of the addition i<br>the neighborhoo                 | when a setback of 50' is a<br>s irregularly shaped. Due<br>s limited to where it is be<br>od.  ure, if Applicant<br>agreeing to this | to the configur<br>ing proposed. S<br>Applicant's Sign<br>Please Print Nan<br>Attorney's Name | ation of eximilar addit    | sting house, gara                | ge and driveway;            | the location |
| *                                                                        |                                                                                                                                      | Address<br>Telepho                                                                            |                            |                                  |                             |              |
|                                                                          | · Record                                                                                                                             | of Secretary - Zor                                                                            | ning Hearing l             | Board                            | Marie Commission Commission |              |
| application No.                                                          | Hearing Date(s)                                                                                                                      |                                                                                               | Decisio                    | n Date                           |                             |              |
|                                                                          | IANCE(S)<br>CIAL EXCEPTION(S)<br>EAL                                                                                                 | Granted<br>Granted                                                                            | Der                        | nied<br>nied<br>nied             |                             |              |
| ESTRICTIONS/CON                                                          | DITIONS (if any)                                                                                                                     | ٠                                                                                             |                            |                                  |                             |              |
|                                                                          | Α.                                                                                                                                   |                                                                                               |                            |                                  | W.                          |              |
| ) Zoning Officer ) Zoning Hearing E ) Board of Commis ) Zoning Solicitor |                                                                                                                                      | Signatur                                                                                      | e of Secretary             | - 36                             |                             |              |