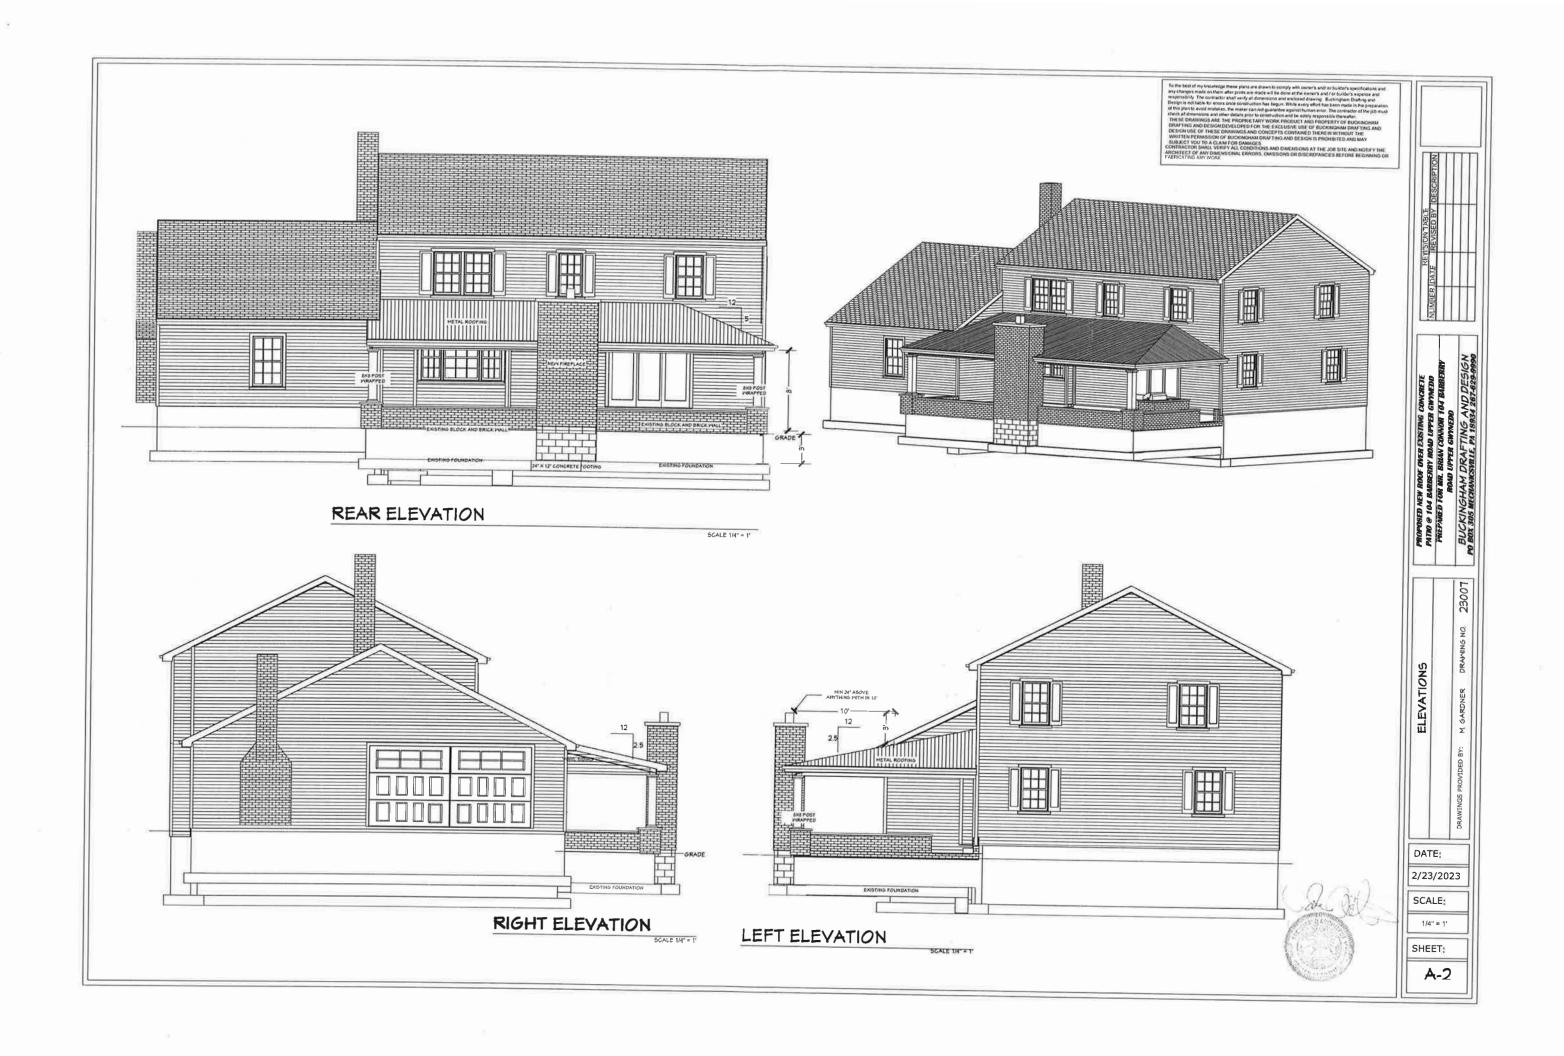

Hearing No. 23-07: Brian Connor of 104 Barberry Road, PA 19454, for property located at the same address, for a variance from Section 195-12.B(5) of the Upper Gwynedd Zoning Code to permit a rear yard setback of 42.5 feet where 50 feet is required for the construction of a roof over an existing patio. The Property is zoned R-2 Residential District.