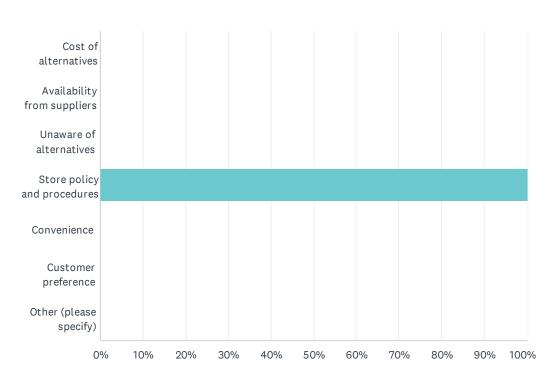

### Q6 What barriers (if any) keep you from switching to a more environmentally friendly alternative?

| ANSWER CHOICES              | RESPONSES |   |
|-----------------------------|-----------|---|
| Cost of alternatives        | 0.00%     | 0 |
| Availability from suppliers | 0.00%     | 0 |
| Unaware of alternatives     | 0.00%     | 0 |
| Store policy and procedures | 100.00%   | 1 |
| Convenience                 | 0.00%     | 0 |
| Customer preference         | 0.00%     | 0 |
| Other (please specify)      | 0.00%     | 0 |
| TOTAL                       |           | 1 |