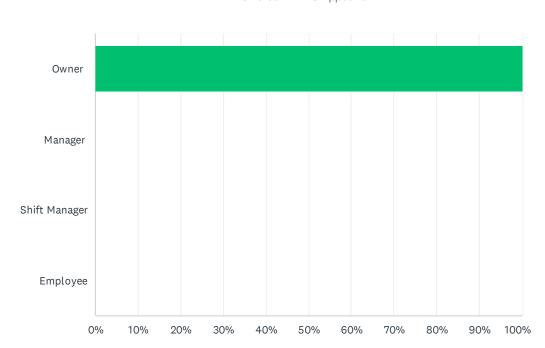

#### Q2 What is your position at the business?

| ANSWER CHOICES | RESPONSES |   |
|----------------|-----------|---|
| Owner          | 100.00%   | 1 |
| Manager        | 0.00%     | 0 |
| Shift Manager  | 0.00%     | 0 |
| Employee       | 0.00%     | 0 |
| TOTAL          |           | 1 |