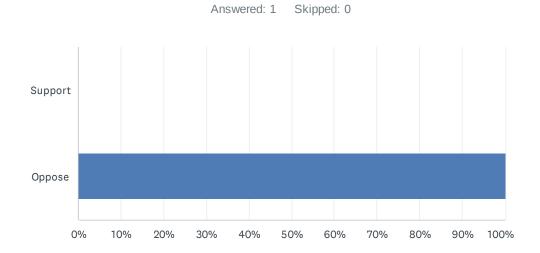

## Q11 Are you in favor of a policy that bans the distribution of plastic straws in Upper Gwynedd?

| ANSWER CHOICES | RESPONSES |   |
|----------------|-----------|---|
| Support        | 0.00%     | 0 |
| Oppose         | 100.00%   | 1 |
| TOTAL          |           | 1 |