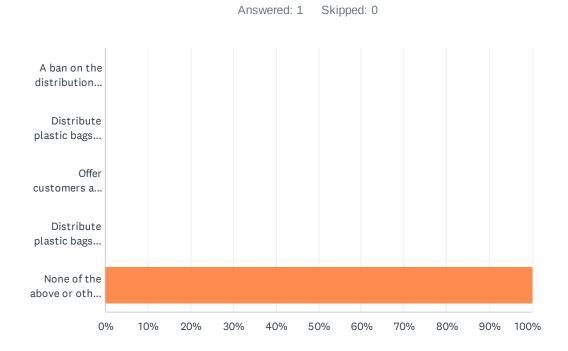

### Q8 Which of the following alternatives do you feel your business would support to limit the use of single-use plastic bags?

| ANSWER CHOICES                                                                                                                                                                     | RESPONS | SES |
|------------------------------------------------------------------------------------------------------------------------------------------------------------------------------------|---------|-----|
| A ban on the distribution of plastic bags, with the distribution of recycled material paper bags allowed for a 10-15 cent fee per bag that would be kept by retail establishments. | 0.00%   | 0   |
| Distribute plastic bags for a small fee and paper bags for free (or both charge?)                                                                                                  | 0.00%   | 0   |
| Offer customers a 5-10 cent refund for bringing reusable bags                                                                                                                      | 0.00%   | 0   |
| Distribute plastic bags upon request only                                                                                                                                          | 0.00%   | 0   |
| None of the above or other (please specify & explain)                                                                                                                              | 100.00% | 1   |
| TOTAL                                                                                                                                                                              |         | 1   |