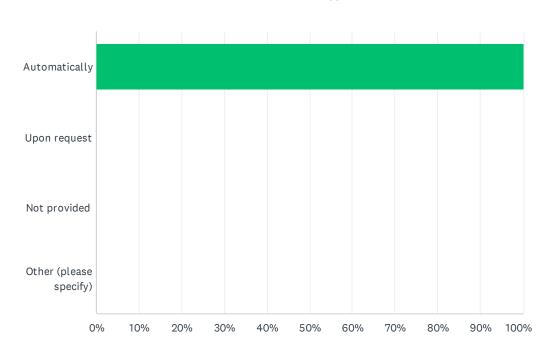

#### Q4 How are single-use plastic items provided to customers?

| ANSWER CHOICES         | RESPONSES |   |
|------------------------|-----------|---|
| Automatically          | 100.00%   | 1 |
| Upon request           | 0.00%     | 0 |
| Not provided           | 0.00%     | 0 |
| Other (please specify) | 0.00%     | 0 |
| TOTAL                  |           | 1 |