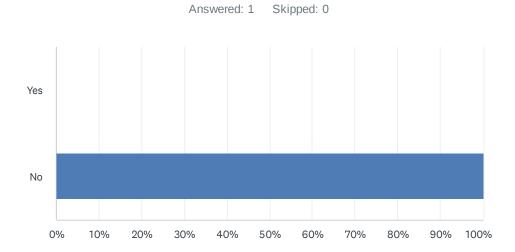

### Q7 Would you support measures to reduce or ban the use of single-use plastic bags in Upper Gwynedd Township?

| ANSWER CHOICES | RESPONSES |   |
|----------------|-----------|---|
| Yes            | 0.00%     | 0 |
| No             | 100.00%   | 1 |
| TOTAL          |           | 1 |