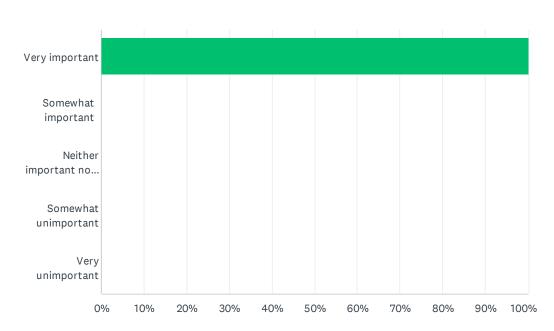

### Q5 How important is it to you to be able to use single-use plastics in your business?

| ANSWER CHOICES                    | RESPONSES |   |
|-----------------------------------|-----------|---|
| Very important                    | 100.00%   | 1 |
| Somewhat important                | 0.00%     | 0 |
| Neither important nor unimportant | 0.00%     | 0 |
| Somewhat unimportant              | 0.00%     | 0 |
| Very unimportant                  | 0.00%     | 0 |
| TOTAL                             |           | 1 |