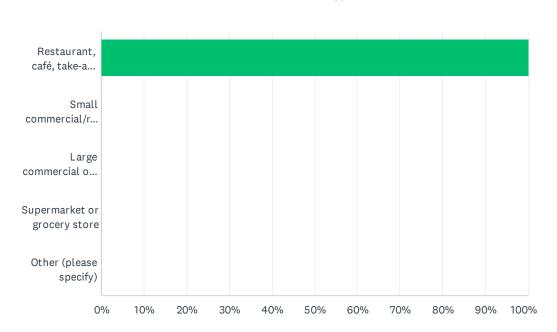

#### Q1 What type of business do you have?

Answered: 1 Skipped: 0

| ANSWER CHOICES                   | RESPONSES |   |
|----------------------------------|-----------|---|
| Restaurant, café, take-away food | 100.00%   | 1 |
| Small commercial/retail space    | 0.00%     | 0 |
| Large commercial or chain space  | 0.00%     | 0 |
| Supermarket or grocery store     | 0.00%     | 0 |
| Other (please specify)           | 0.00%     | 0 |
| TOTAL                            |           | 1 |