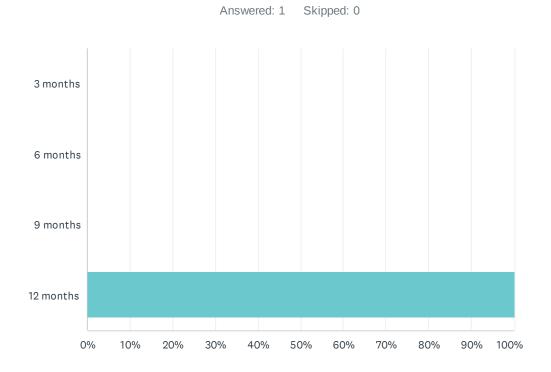

# Q9 You have made an investment in your business and single-use plastics may play a role in this investment. How long would it take you to use up your current supply of single-use plastic bags?

| ANSWER CHOICES | RESPONSES |   |
|----------------|-----------|---|
| 3 months       | 0.00%     | 0 |
| 6 months       | 0.00%     | 0 |
| 9 months       | 0.00%     | 0 |
| 12 months      | 100.00%   | 1 |
| TOTAL          |           | 1 |