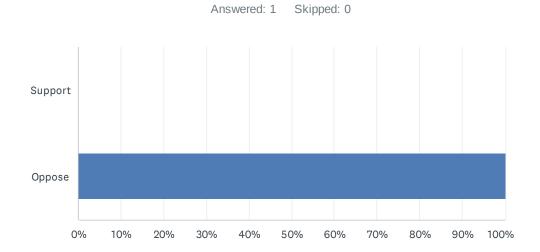

### Q10 Are you in favor of a policy that allows for the handing out of plastic straws only upon request?

| ANSWER CHOICES | RESPONSES |   |
|----------------|-----------|---|
| Support        | 0.00%     | 0 |
| Oppose         | 100.00%   | 1 |
| TOTAL          |           | 1 |