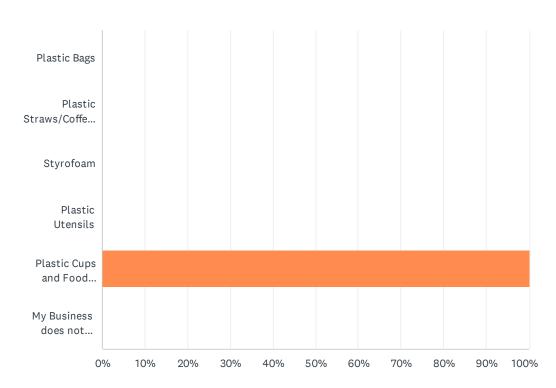

#### Q3 Does your business use any of the following single-use plastics?

Answered: 1 Skipped: 0

| ANSWER CHOICES                            | RESPONSES |   |
|-------------------------------------------|-----------|---|
| Plastic Bags                              | 0.00%     | 0 |
| Plastic Straws/Coffee Stirrers            | 0.00%     | 0 |
| Styrofoam                                 | 0.00%     | 0 |
| Plastic Utensils                          | 0.00%     | 0 |
| Plastic Cups and Food Containers          | 100.00%   | 1 |
| My Business does not need/use these items | 0.00%     | 0 |
| TOTAL                                     |           | 1 |